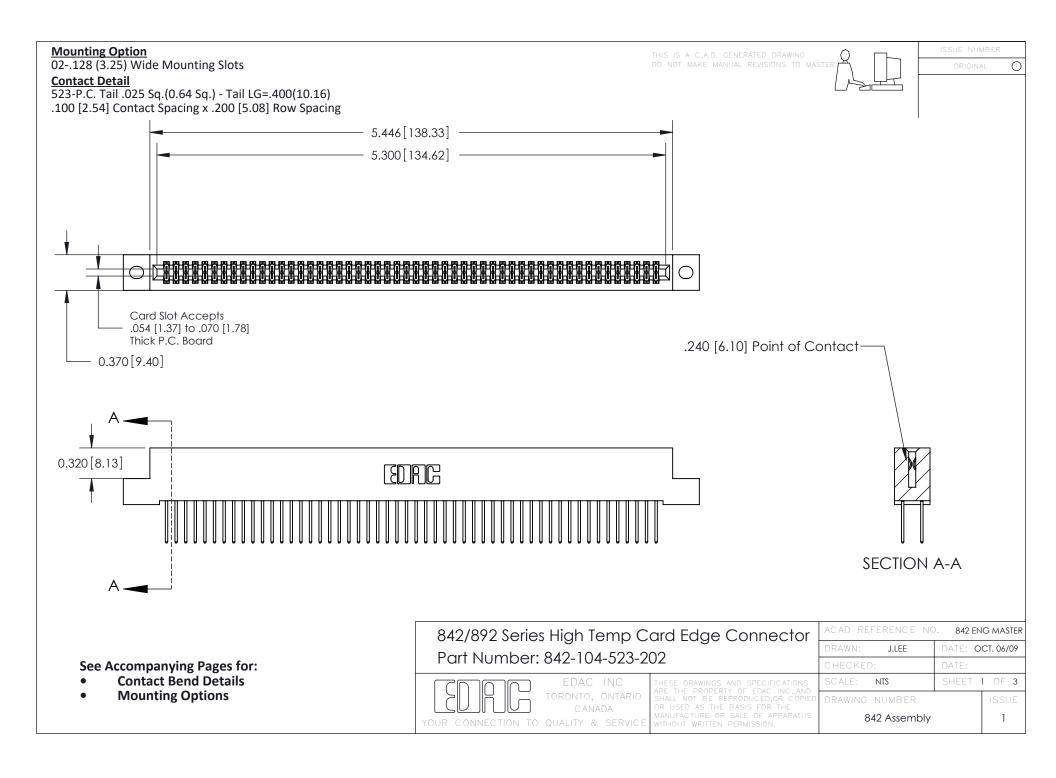

THIS IS A C.A.D. GENERATED DRAWING DO NOT MAKE MANUAL REVISIONS TO MASTER

ORIGINAL (1)



| 842/892 Series High Temp Card Edge Connector<br>Contact Bend Detail |                                                                                                 | ACAD REFERENCE NO. 842 ENG MASTER |             |                  |        |
|---------------------------------------------------------------------|-------------------------------------------------------------------------------------------------|-----------------------------------|-------------|------------------|--------|
|                                                                     |                                                                                                 | DRAWN:                            | J.LEE