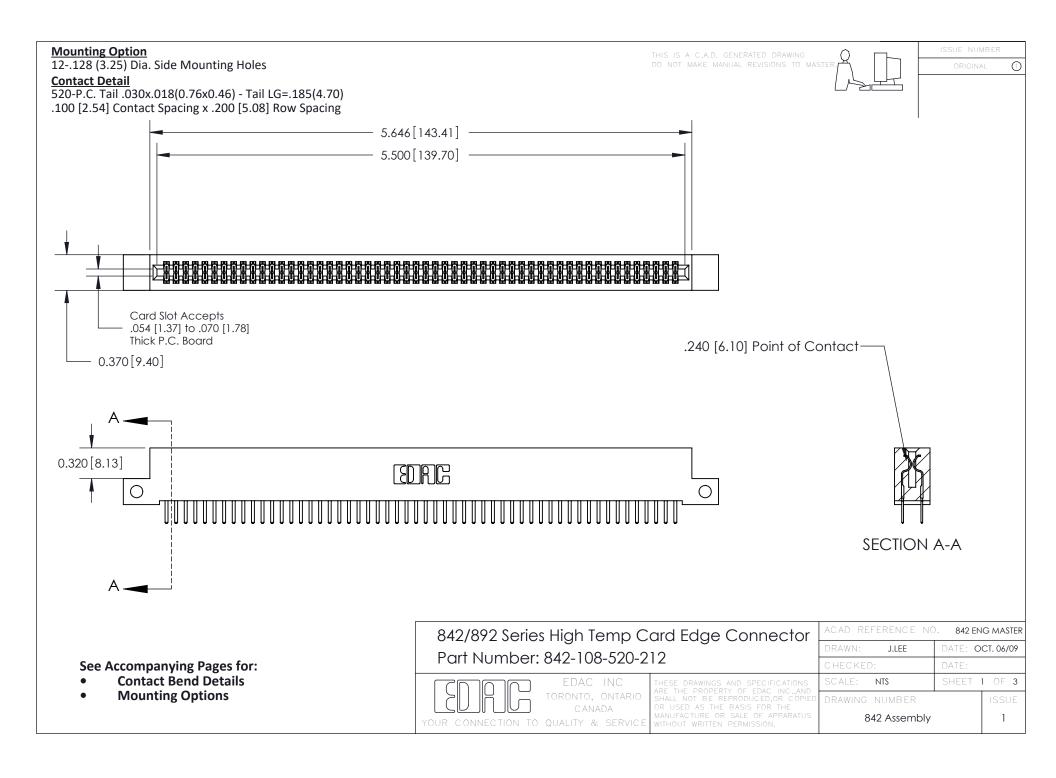

THIS IS A C.A.D. GENERATED DRAWING DO NOT MAKE MANUAL REVISIONS TO MASTER

ORIGINAL (1)



| 842/892 Series High Temp Card Edge Connector<br>Contact Bend Detail |                                                                                                 | ACAD REFERENCE NO. 842 ENG MASTER |             |                  |        |
|---------------------------------------------------------------------|-------------------------------------------------------------------------------------------------|-----------------------------------|-------------|------------------|--------|
|                                                                     |                                                                                                 | DRAWN:                            | J.LEE