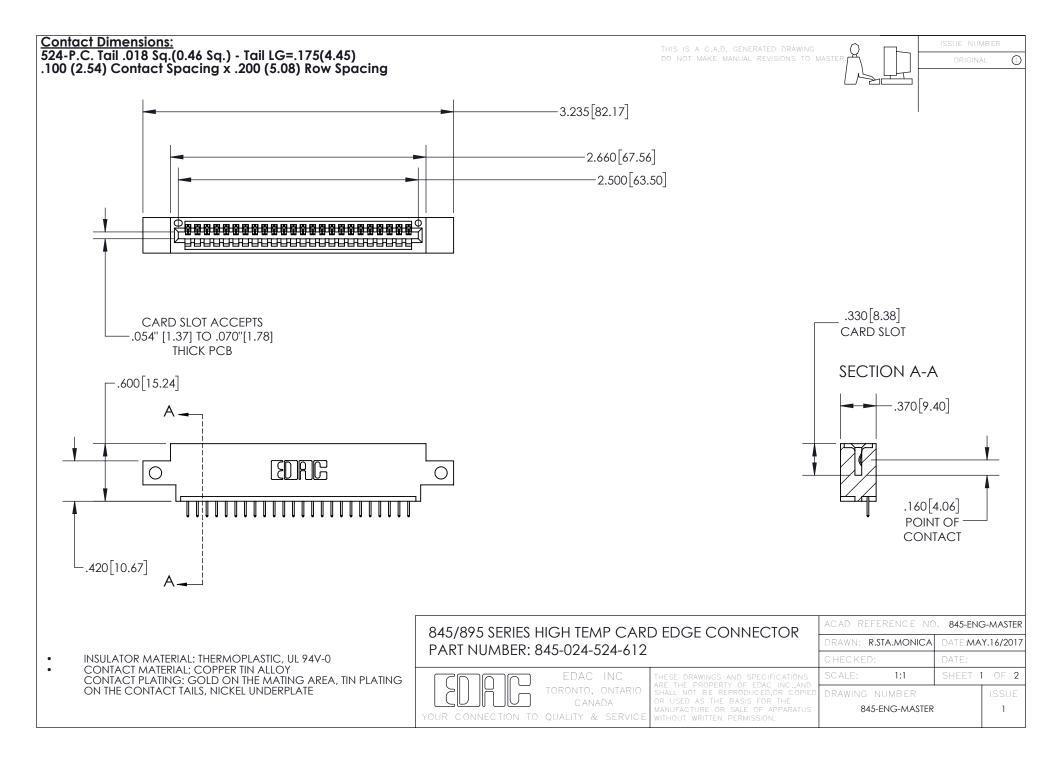

- INSULATOR MATERIAL: THERMOPLASTIC POLYESTER, UL 94V-0 DAP MATERIAL AVAILABLE UPON REQUEST
- CONTACT MATERIAL; COPPER ALLOY

CONTACT PLATING: GOLD ON THE MATING AREA, TIN PLATING ON THE CONTACT TAILS, NICKEL UNDERPLATE