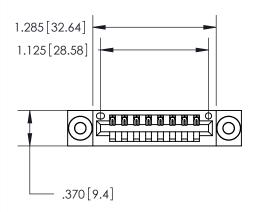

Contact Dimensions: 540-Wire Wrap .025 Sq. (0.64 Sq.) - Tail LG. =.560 (14.22) .125 (3.18) Contact Spacing x .250 (6.35) Row Spacing

INSULATOR MATERIAL: THERMOPLASTIC POLYESTER, UL 94V-0 CONTACT MATERIAL; COPPER, NICKEL, TIN ALLOY CA-725 CONTACT PLATING: GOLD ON THE MATING AREA, TIN-LEAD

ON THE CONTACT TAILS, NICKEL UNDERPLATE

THIS IS A C.A.D. GENERATED DRAWING DO NOT MAKE MANUAL REVISIONS TO MASTER.

ISSUE NUMBER ORIGINAL

ACAD REFERENCE NO

846/896 SERIES HIGH TEMP CARD EDGE CONNECTOR PART NUMBER: 846-008-540-103