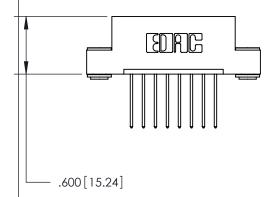

846-FNG-MASTER

THIS IS A C.A.D. GENERATED DRAWING DO NOT MAKE MANUAL REVISIONS TO MASTER.

ISSUE NUMBER

.165[4.19]

.375 [9.54]

ORIGINAL

1

.060 [1.52] .125(3.18) to .210(5.33) **Outside Tails** .125(3.18) to .210(5.33) **Outside Tails** 