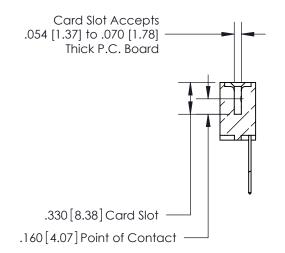

## 846/896 SERIES HIGH TEMP CARD EDGE CONNECTOR CONTACT CODE 555,556,558,559,560 DIMENSIONS

.150 [3.81]

YOUR CONNECTION TO QUALITY & SERVICE

**Contact Code 559** 

**EDAC INC** TORONTO, ONTARIO CANADA

THESE DRAWINGS AND SPECIFICATIONS ARE THE PROPERTY OF EDAC INC.,AND SHALL NOT BE REPRODUCED, OR COPIED OR USED AS THE BASIS FOR THE MANUFACTURE OR SALE OF APPARATUS WITHOUT WRITTEN PERMISSION.