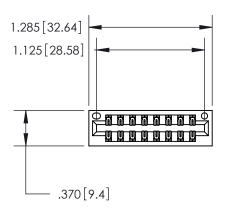

<u>Contact Dimensions:</u> 541-Wire Wrap .025 Sq. (0.64 Sq.) - Tail LG. =.750 (19.05) .125 (3.18) Contact Spacing x .250 (6.35) Row Spacing

- INSULATOR MATERIAL: THERMOPLASTIC POLYESTER, UL 94V-0 CONTACT MATERIAL; COPPER, NICKEL, TIN ALLOY CA-725
- CONTACT PLATING: GOLD ON THE MATING AREA, TIN-LEAD ON THE CONTACT TAILS, NICKEL UNDERPLATE

Card Slot Accepts

## 846/896 SERIES HIGH TEMP CARD EDGE CONNECTOR PART NUMBER: 846-016-541-201

**EDAC INC** TORONTO, ONTARIO CANADA

THESE DRAWINGS AND SPECIFICATIONS ARE THE PROPERTY OF EDAC INC.,AND SHALL NOT BE REPRODUCED, OR COPIED OR USED AS THE BASIS FOR THE MANUFACTURE OR SALE OF APPARATUS WITHOUT WRITTEN PERMISSION.