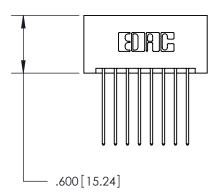

**Contact Code 560** 

INSULATOR MATERIAL: THERMOPLASTIC POLYESTER, UL 94V-0 CONTACT MATERIAL; COPPER, NICKEL, TIN ALLOY CA-725 CONTACT PLATING: GOLD ON THE MATING AREA, TIN-LEAD ON THE CONTACT TAILS, NICKEL UNDERPLATE

**Contact Code 558** 

## 846/896 SERIES HIGH TEMP CARD EDGE CONNECTOR CONTACT CODE 555,556,558,559,560 DIMENSIONS

.150 [3.81]

YOUR CONNECTION TO QUALITY & SERVICE

**Contact Code 559** 

**EDAC INC** TORONTO, ONTARIO CANADA

THESE DRAWINGS AND SPECIFICATIONS ARE THE PROPERTY OF EDAC INC.,AND SHALL NOT BE REPRODUCED, OR COPIED OR USED AS THE BASIS FOR THE MANUFACTURE OR SALE OF APPARATUS WITHOUT WRITTEN PERMISSION.