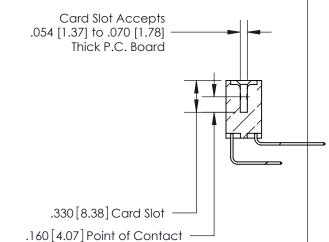

**Contact Code 560** 

INSULATOR MATERIAL: THERMOPLASTIC POLYESTER, UL 94V-0 CONTACT MATERIAL; COPPER, NICKEL, TIN ALLOY CA-725 CONTACT PLATING: GOLD ON THE MATING AREA, TIN-LEAD ON THE CONTACT TAILS, NICKEL UNDERPLATE

**Contact Code 558** 

## 846/896 SERIES HIGH TEMP CARD EDGE CONNECTOR CONTACT CODE 555,556,558,559,560 DIMENSIONS

.150 [3.81]

YOUR CONNECTION TO QUALITY & SERVICE

**Contact Code 559** 

**EDAC INC** TORONTO, ONTARIO CANADA

THESE DRAWINGS AND SPECIFICATIONS ARE THE PROPERTY OF EDAC INC.,AND SHALL NOT BE REPRODUCED, OR COPIED OR USED AS THE BASIS FOR THE MANUFACTURE OR SALE OF APPARATUS WITHOUT WRITTEN PERMISSION.