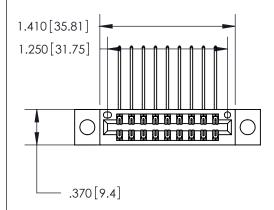

<u>Contact Dimensions:</u>
558-90 Degree Bend (Code 541 Contacts)
See Sheet 2 for Contact Code 555, 556, 558, 559, 560 Dimensions

THIS IS A C.A.D. GENERATED DRAWING DO NOT MAKE MANUAL REVISIONS TO MASTER.

- INSULATOR MATERIAL: THERMOPLASTIC POLYESTER, UL 94V-0 CONTACT MATERIAL; COPPER, NICKEL, TIN ALLOY CA-725
- CONTACT PLATING: GOLD ON THE MATING AREA, TIN-LEAD ON THE CONTACT TAILS, NICKEL UNDERPLATE

846/896 SERIES HIGH TEMP CARD EDGE CONNECTOR PART NUMBER: 846-018-558-204