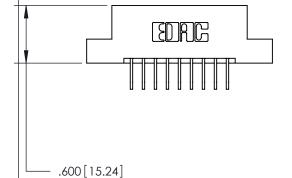

<u>Contact Dimensions:</u>
558-90 Degree Bend (Code 541 Contacts)
See Sheet 2 for Contact Code 555, 556, 558, 559, 560 Dimensions

THIS IS A C.A.D. GENERATED DRAWING DO NOT MAKE MANUAL REVISIONS TO MASTER.

- INSULATOR MATERIAL: THERMOPLASTIC POLYESTER, UL 94V-0 CONTACT MATERIAL; COPPER, NICKEL, TIN ALLOY CA-725
- CONTACT PLATING: GOLD ON THE MATING AREA, TIN-LEAD ON THE CONTACT TAILS, NICKEL UNDERPLATE

846/896 SERIES HIGH TEMP CARD EDGE CONNECTOR PART NUMBER: 846-018-558-204

THIS IS A C.A.D. GENERATED DRAWING DO NOT MAKE MANUAL REVISIONS TO MASTER.

ISSUE NUMBER

.165[4.19]

.375 [9.54]

ORIGINAL

1

.060 [1.52] .125(3.18) to .210(5.33) **Outside Tails** .125(3.18) to .210(5.33) **Outside Tails** 