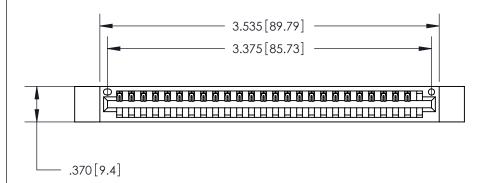

ISSUE NUMBER

ORIGINAL

(1)

.600 [15.24]

> 846/896 SERIES HIGH TEMP CARD EDGE CONNECTOR PART NUMBER: 846-026-500-112

YOUR CONNECTION TO QUALITY & SERVICE

TORONTO, ONTARIO CANADA

THESE DRAWINGS AND SPECIFICATIONS ARE THE PROPERTY OF EDAC INC.,AND SHALL NOT BE REPRODUCED, OR COPIED OR USED AS THE BASIS FOR THE MANUFACTURE OR SALE OF APPARATUS WITHOUT WRITTEN PERMISSION.