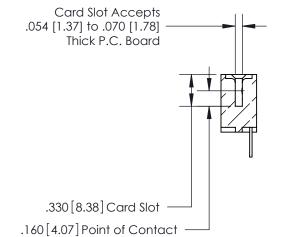

Contact Dimensions: 500-Wire Hole .050x.025 (1.27x0.64) - Tail LG. =.260 (6.60) .125 (3.18) Contact Spacing x .250 (6.35) Row Spacing

THIS IS A C.A.D. GENERATED DRAWING DO NOT MAKE MANUAL REVISIONS TO MASTER.