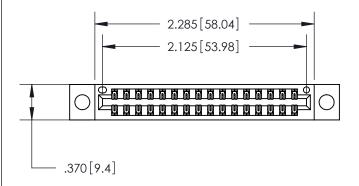

846/896 SERIES HIGH TEMP CARD EDGE CONNECTOR PART NUMBER: 846-032-500-804

YOUR CONNECTION TO QUALITY & SERVICE

**EDAC INC** TORONTO, ONTARIO CANADA

THESE DRAWINGS AND SPECIFICATIONS ARE THE PROPERTY OF EDAC INC.,AND SHALL NOT BE REPRODUCED, OR COPIED OR USED AS THE BASIS FOR THE MANUFACTURE OR SALE OF APPARATUS WITHOUT WRITTEN PERMISSION.

| ACAD REFERENCE NO. | 846-ENG-MASTER |           |
|--------------------|----------------|-----------|
| DRAWN: J.LEE       | DATE: AF       | PR. 22/09 |
| CHECKED:           | DATE:          |           |
| SCALE: 1:1         | SHEET          | OF 2      |
| DRAWING NUMBER     |                | ISSUE     |
| 846-ENG-MASTER     |                | 1         |
|                    |                |           |