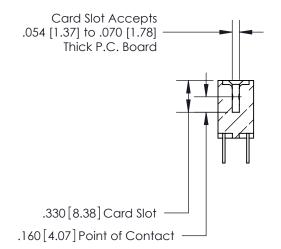

<u>Contact Dimensions:</u>
500-Wire Hole .050x.025 (1.27x0.64) - Tail LG. =.260 (6.60) .125 (3.18) Contact Spacing x .250 (6.35) Row Spacing

THIS IS A C.A.D. GENERATED DRAWING DO NOT MAKE MANUAL REVISIONS TO MASTER.

**Contact Code 560** 

INSULATOR MATERIAL: THERMOPLASTIC POLYESTER, UL 94V-0 CONTACT MATERIAL; COPPER, NICKEL, TIN ALLOY CA-725 CONTACT PLATING: GOLD ON THE MATING AREA, TIN-LEAD ON THE CONTACT TAILS, NICKEL UNDERPLATE

**Contact Code 558** 

## 846/896 SERIES HIGH TEMP CARD EDGE CONNECTOR CONTACT CODE 555,556,558,559,560 DIMENSIONS

.150 [3.81]

YOUR CONNECTION TO QUALITY & SERVICE

**Contact Code 559** 

**EDAC INC** TORONTO, ONTARIO CANADA

THESE DRAWINGS AND SPECIFICATIONS ARE THE PROPERTY OF EDAC INC.,AND SHALL NOT BE REPRODUCED, OR COPIED OR USED AS THE BASIS FOR THE MANUFACTURE OR SALE OF APPARATUS WITHOUT WRITTEN PERMISSION.