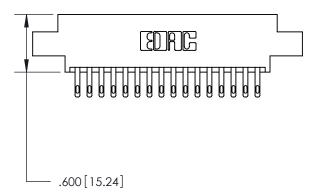

THIS IS A C.A.D. GENERATED DRAWING DO NOT MAKE MANUAL REVISIONS TO MASTER.

ISSUE NUMBER

.165[4.19]

.375 [9.54]

ORIGINAL

1

.060 [1.52] .125(3.18) to .210(5.33) **Outside Tails** .125(3.18) to .210(5.33) **Outside Tails** 