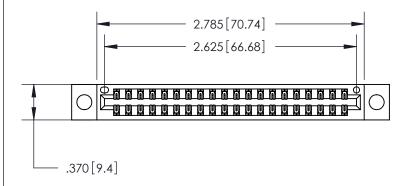

<u>Contact Dimensions:</u> 555-Extender Board Bend (Code 500 Contacts) See Sheet 2 for Contact Code 555, 556, 558, 559, 560 Dimensions

THIS IS A C.A.D. GENERATED DRAWING DO NOT MAKE MANUAL REVISIONS TO MASTER.

Card Slot Accepts .054 [1.37] to .070 [1.78] Thick P.C. Board

.330 [8.38] Card Slot .160 [4.07] Point of Contact - ISSUE NUMBER

ORIGINAL

1

INSULATOR MATERIAL: THERMOPLASTIC POLYESTER, UL 94V-0 CONTACT MATERIAL; COPPER, NICKEL, TIN ALLOY CA-725 CONTACT PLATING: GOLD ON THE MATING AREA, TIN-LEAD

846-ENG-MASTER

| 846/896 SERIES HIGH TEMP CARD EDGE C |
|--------------------------------------|
| PART NUMBER: 846-040-555-804         |

THIS IS A C.A.D. GENERATED DRAWING DO NOT MAKE MANUAL REVISIONS TO MASTER.