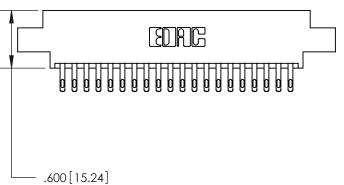

<u>Contact Dimensions:</u> 555-Extender Board Bend (Code 500 Contacts) See Sheet 2 for Contact Code 555, 556, 558, 559, 560 Dimensions

THIS IS A C.A.D. GENERATED DRAWING DO NOT MAKE MANUAL REVISIONS TO MASTER.

Card Slot Accepts .054 [1.37] to .070 [1.78] Thick P.C. Board

.330 [8.38] Card Slot .160 [4.07] Point of Contact - ISSUE NUMBER

ORIGINAL

1

INSULATOR MATERIAL: THERMOPLASTIC POLYESTER, UL 94V-0 CONTACT MATERIAL; COPPER, NICKEL, TIN ALLOY CA-725 CONTACT PLATING: GOLD ON THE MATING AREA, TIN-LEAD

846-ENG-MASTER

| 846/896 SERIES HIGH TEMP CARD EDGE C |
|--------------------------------------|
| PART NUMBER: 846-040-555-804         |

THIS IS A C.A.D. GENERATED DRAWING DO NOT MAKE MANUAL REVISIONS TO MASTER.