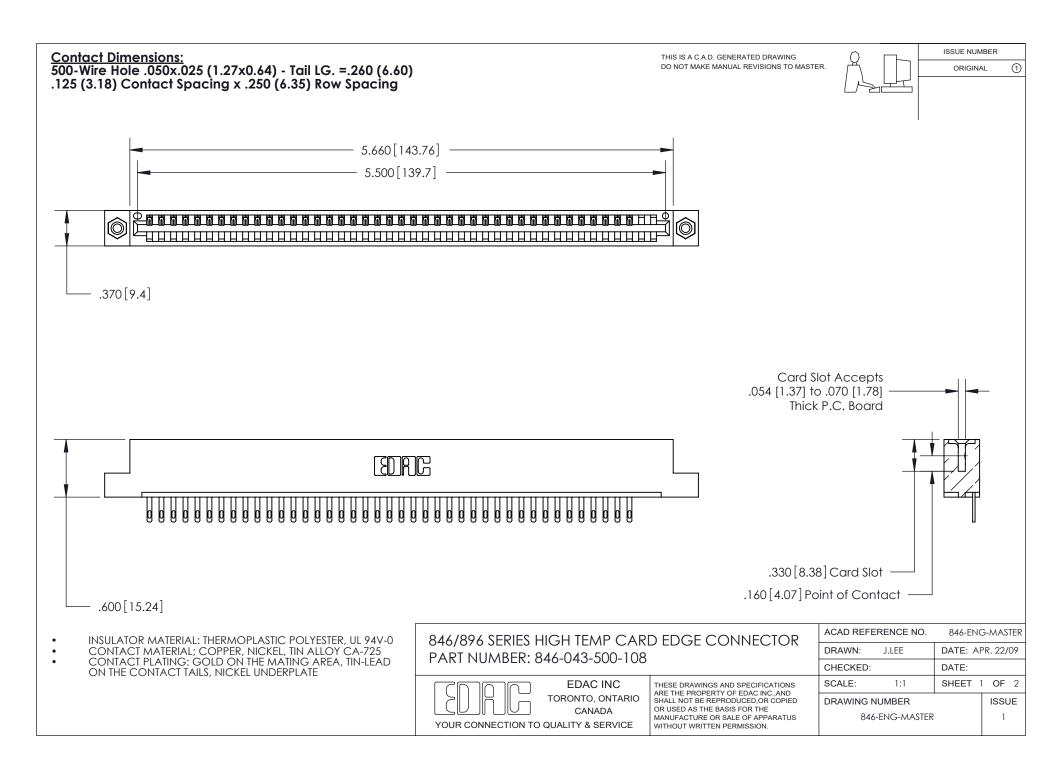

THIS IS A C.A.D. GENERATED DRAWING DO NOT MAKE MANUAL REVISIONS TO MASTER.

ISSUE NUMBER ORIGINAL

1

**Contact Code 555** 

**Contact Code 556** 

INSULATOR MATERIAL: THERMOPLASTIC POLYESTER, UL 94V-0 CONTACT MATERIAL; COPPER, NICKEL, TIN ALLOY CA-725 CONTACT PLATING: GOLD ON THE MATING AREA, TIN-LEAD ON THE CONTACT TAILS, NICKEL UNDERPLATE