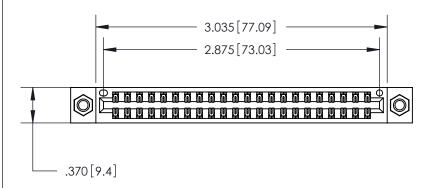

<u>Contact Dimensions:</u> 555-Extender Board Bend (Code 500 Contacts) See Sheet 2 for Contact Code 555, 556, 558, 559, 560 Dimensions

THIS IS A C.A.D. GENERATED DRAWING DO NOT MAKE MANUAL REVISIONS TO MASTER.

Card Slot Accepts .054 [1.37] to .070 [1.78] Thick P.C. Board

.330 [8.38] Card Slot .160 [4.07] Point of Contact - ISSUE NUMBER

ORIGINAL

(1)

.600 [15.24]

INSULATOR MATERIAL: THERMOPLASTIC POLYESTER, UL 94V-0 CONTACT MATERIAL; COPPER, NICKEL, TIN ALLOY CA-725

CONTACT PLATING: GOLD ON THE MATING AREA, TIN-LEAD

ON THE CONTACT TAILS, NICKEL UNDERPLATE

846/896 SERIES HIGH TEMP CARD EDGE CONNECTOR PART NUMBER: 846-044-555-207

YOUR CONNECTION TO QUALITY & SERVICE

**EDAC INC** TORONTO, ONTARIO CANADA