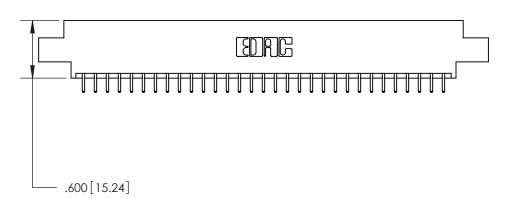

ISSUE NUMBER

ORIGINAL

- 4.160[105.66] 4.000 [101.6] -.370 [9.4]

Card Slot Accepts .054 [1.37] to .070 [1.78] Thick P.C. Board .330 [8.38] Card Slot .160 [4.07] Point of Contact -

INSULATOR MATERIAL: THERMOPLASTIC POLYESTER, UL 94V-0 CONTACT MATERIAL; COPPER, NICKEL, TIN ALLOY CA-725

CONTACT PLATING: GOLD ON THE MATING AREA, TIN-LEAD ON THE CONTACT TAILS, NICKEL UNDERPLATE

846/896 SERIES HIGH TEMP CARD EDGE CONNECTOR PART NUMBER: 846-062-521-807

YOUR CONNECTION TO QUALITY & SERVICE

**EDAC INC** TORONTO, ONTARIO CANADA