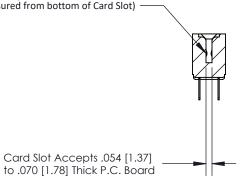

## **Contact Detail**

PC Tail .046x.013(1.17x0.33) - Tail LG=.213(5.41)

.156 [3.96] Contact Spacing x .200 [5.08] Row Spacing

**See Accompanying Page for:** 

**Contact Bend Details** 

**SECTION A-A** 

.095 [2.41] Point of Contact (Measured from bottom of Card Slot)