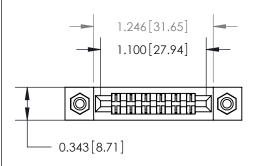

## **Mounting Option**

#4-40 Unified Threaded Inserts

## **Contact Detail**

PC Tail .046x.013(1.17x0.33) - Tail LG=.213(5.41)

.156 [3.96] Contact Spacing x .200 [5.08] Row Spacing





**See Accompanying Page for:** 

**Contact Bend Details** 



**SECTION A-A** 

.095 [2.41] Point of Contact (Measured from bottom of Card Slot)



807/857 Series High Temp Card Edge Connector Part Number: 857-012-520-208

YOUR CONNECTION TO QUALITY & SERVICE

| ACAD REFERENCE NO. 807 ENG MASTER |                  |
|-----------------------------------|------------------|
| DRAWN: J.LEE                      | DATE: AUG. 11/09 |
| CHECKED:                          | DATE:            |
| SCALE: NTS                        | SHEET 1 OF 2     |
| DRAWING NUMBER                    | ISSUE            |

807 Assembly