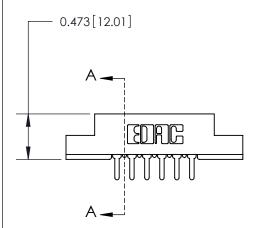

## **Contact Detail**

PC Tail .046x.013(1.17x0.33) - Tail LG=.213(5.41)

.156 [3.96] Contact Spacing x .200 [5.08] Row Spacing

**See Accompanying Page for:** 

**Contact Bend Details** 

**SECTION A-A** 

.095 [2.41] Point of Contact (Measured from bottom of Card Slot)