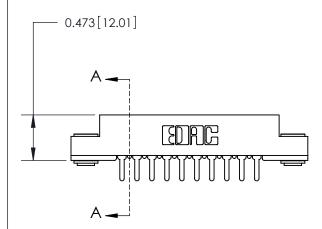

## **Mounting Option**

.116 (2.95) I.D. Floating Eyelets

## **Contact Detail**

PC Tail .046x.013(1.17x0.33) - Tail LG=.213(5.41)

.156 [3.96] Contact Spacing x .200 [5.08] Row Spacing

**See Accompanying Page for:** 

**Contact Bend Details** 

**SECTION A-A** 

.095 [2.41] Point of Contact (Measured from bottom of Card Slot) Card Slot Accepts .054 [1.37] to .070 [1.78] Thick P.C. Board