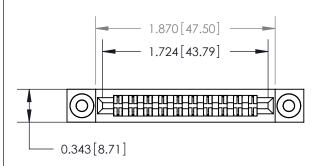

## **Contact Detail**

PC Tail .046x.013(1.17x0.33) - Tail LG=.213(5.41)

.156 [3.96] Contact Spacing x .200 [5.08] Row Spacing

**See Accompanying Page for:** 

**Contact Bend Details** 

**SECTION A-A** 

.095 [2.41] Point of Contact (Measured from bottom of Card Slot) Card Slot Accepts .054 [1.37] to .070 [1.78] Thick P.C. Board