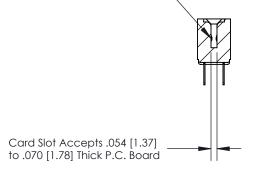

## **Contact Detail**

PC Tail .046x.013(1.17x0.33) - Tail LG=.213(5.41)

.156 [3.96] Contact Spacing x .200 [5.08] Row Spacing

**SECTION A-A** 

.095 [2.41] Point of Contact (Measured from bottom of Card Slot)