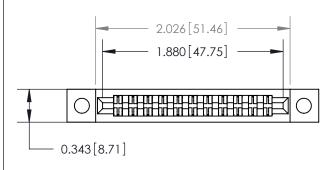

**Mounting Option** 

.128 (3.25) Dia. Mounting Holes

## **Contact Detail**

PC Tail .046x.013(1.17x0.33) - Tail LG=.213(5.41)

.156 [3.96] Contact Spacing x .200 [5.08] Row Spacing





**SECTION A-A** 

.095 [2.41] Point of Contact (Measured from bottom of Card Slot)



**See Accompanying Page for:** 

**Contact Bend Details** 

807/857 Series High Temp Card Edge Connector Part Number: 857-022-520-202

YOUR CONNECTION TO QUALITY & SERVICE

| ACAD REFERENCE NO. 807 ENG MASTER |                  |
|-----------------------------------|------------------|
| DRAWN: J.LEE                      | DATE: AUG. 11/09 |
| CHECKED:                          | DATE:            |
| SCALE: NTS                        | SHEET 1 OF 2     |
| DRAWING NUMBER                    | ISSUE            |

807 Assembly