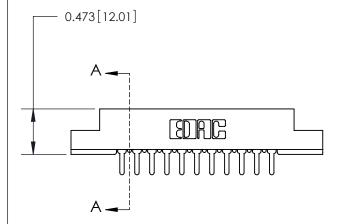

## **Contact Detail**

PC Tail .046x.013(1.17x0.33) - Tail LG=.213(5.41)

.156 [3.96] Contact Spacing x .200 [5.08] Row Spacing

**SECTION A-A** 

.095 [2.41] Point of Contact (Measured from bottom of Card Slot)