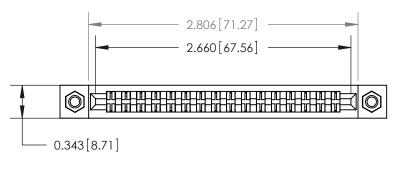

**Mounting Option** 

M3-0.5 Metric Threaded Inserts

**See Accompanying Page for:** 

**Contact Bend Details** 

| 807/857 Series               | High Temp Card Edge Connector |
|------------------------------|-------------------------------|
| Part Number: 857-032-542-207 |                               |