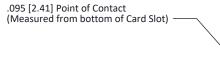

## **Contact Detail**

Wire Wrap .046x.013(1.17x0.33) - Tail LG=.520(13.21)

.156 [3.96] Contact Spacing x .200 [5.08] Row Spacing

**SECTION A-A** 

Card Slot Accepts .054 [1.37] to .070 [1.78] Thick P.C. Board