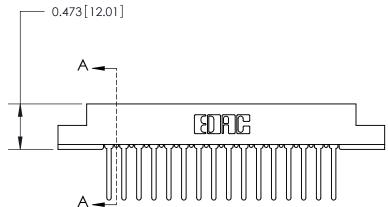

## **Contact Detail**

Wire Wrap .046x.013(1.17x0.33) - Tail LG=.520(13.21)

.156 [3.96] Contact Spacing x .200 [5.08] Row Spacing

**SECTION A-A** 

Card Slot Accepts .054 [1.37] to .070 [1.78] Thick P.C. Board

**See Accompanying Page for:** 

**Contact Bend Details** 

| 807/857 Series               | High Temp Card Edge Connector |
|------------------------------|-------------------------------|
| Part Number: 857-032-542-207 |                               |