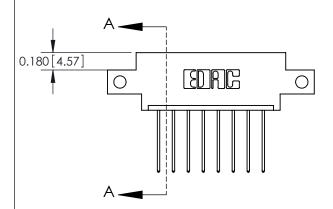

## **Mounting Option**

12-.128 (3.25) Dia. Side Mounting Holes

## **Contact Detail**

542-Wire Wrap .025 Sq.(0.64 Sq.) - Tail LG=.645(16.38) .156 [3.96] Contact Spacing x .200 [5.08] Row Spacing

**See Accompanying Pages for:** 

**Contact Bend Details** 

THIS IS A C.A.D. GENERATED DRAWING DO NOT MAKE MANUAL REVISIONS TO MASTER.