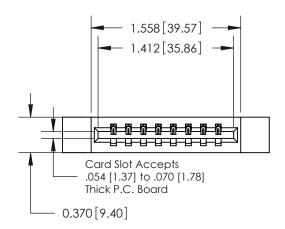

ISSUE NUMBER

ORIGINAL

|                                | 0.330[8.38]<br>Card Slot |
|--------------------------------|--------------------------|
| .160 [4.06] Point of Contact—— |                          |
|                                |                          |
|                                |                          |
|                                | SECTION A-A              |