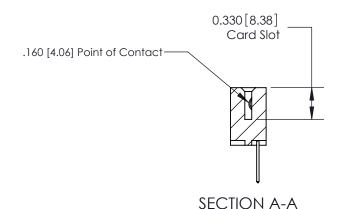

## **Contact Detail**

523-P.C. Tail .025 Sq.(0.64 Sq.) - Tail LG=.390(9.91) .156 [3.96] Contact Spacing x .200 [5.08] Row Spacing

THIS IS A C.A.D. GENERATED DRAWING DO NOT MAKE MANUAL REVISIONS TO MASTER.