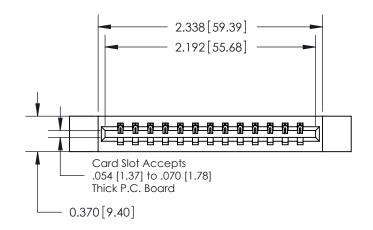

**Mounting Option** 

12-.128 (3.25) Dia. Side Mounting Holes

## **Contact Detail**

523-P.C. Tail .025 Sq.(0.64 Sq.) - Tail LG=.390(9.91) .156 [3.96] Contact Spacing x .200 [5.08] Row Spacing





THIS IS A C.A.D. GENERATED DRAWING DO NOT MAKE MANUAL REVISIONS TO MASTER.



ISSUE NUMBER

ORIGINAL



837/887 Series High Temp Card Edge Connector Part Number: 887-013-523-612

YOUR CONNECTION TO QUALITY & SERVICE

**EDAC INC** TORONTO, ONTARIO CANADA

THESE DRAWINGS AND SPECIFICATIONS ARE THE PROPERTY OF EDAC INC.,AND SHALL NOT BE REPRODUCED, OR COPIED OR USED AS THE BASIS FOR THE MANUFACTURE OR SALE OF APPARATUS WITHOUT WRITTEN PERMISSION.

DRAWN: J.LEE DATE: OCT. 06/09 CHECKED: DATE: SHEET 1 OF 2 SCALE: DRAWING NUMBER **ISSUE** 837 Assembly

837 ENG MASTER

ACAD REFERENCE NO.

**See Accompanying Pages for:** 

**Contact Bend Details** 



ISSUE NUMBER

ORIGINAL

1



|  | 837/887 Series High Temp Card Edge Connector<br>Contact Bend Detail   |