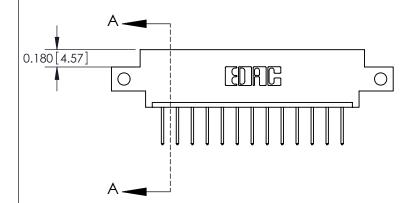

**Mounting Option** 

12-.128 (3.25) Dia. Side Mounting Holes

## **Contact Detail**

523-P.C. Tail .025 Sq.(0.64 Sq.) - Tail LG=.390(9.91) .156 [3.96] Contact Spacing x .200 [5.08] Row Spacing

THIS IS A C.A.D. GENERATED DRAWING DO NOT MAKE MANUAL REVISIONS TO MASTER.