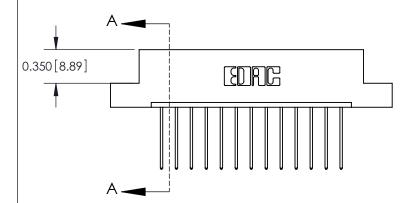

## **Contact Detail**

542-Wire Wrap .025 Sq.(0.64 Sq.) - Tail LG=.645(16.38) .156 [3.96] Contact Spacing x .200 [5.08] Row Spacing

> 2.338 [59.39] 2.192[55.68] -Card Slot Accepts .054 [1.37] to .070 [1.78] Thick P.C. Board 0.370 [9.40]