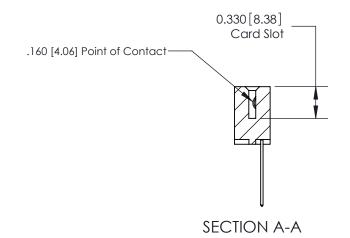

## **Contact Detail**

542-Wire Wrap .025 Sq.(0.64 Sq.) - Tail LG=.645(16.38) .156 [3.96] Contact Spacing x .200 [5.08] Row Spacing

> 2.338 [59.39] 2.192[55.68] -Card Slot Accepts .054 [1.37] to .070 [1.78] Thick P.C. Board 0.370 [9.40]