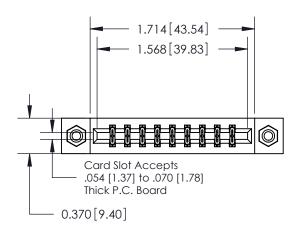

**Mounting Option** 

08-#4-40 Unified Threaded Inserts

## **Contact Detail**

520-P.C. Tail .030x.018(0.76x0.46) - Tail LG=.175(4.45) .156 [3.96] Contact Spacing x .200 [5.08] Row Spacing

**See Accompanying Pages for: Contact Bend Details** 

THIS IS A C.A.D. GENERATED DRAWING DO NOT MAKE MANUAL REVISIONS TO MASTER.