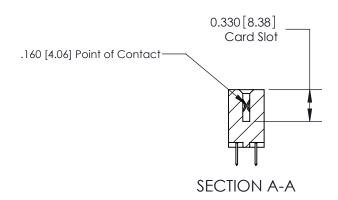

## **Contact Detail**

520-P.C. Tail .030x.018(0.76x0.46) - Tail LG=.175(4.45) .156 [3.96] Contact Spacing x .200 [5.08] Row Spacing

**See Accompanying Pages for: Contact Bend Details** 

THIS IS A C.A.D. GENERATED DRAWING DO NOT MAKE MANUAL REVISIONS TO MASTER.