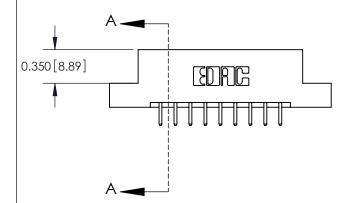

**Mounting Option** 

08-#4-40 Unified Threaded Inserts

## **Contact Detail**

520-P.C. Tail .030x.018(0.76x0.46) - Tail LG=.175(4.45) .156 [3.96] Contact Spacing x .200 [5.08] Row Spacing

**See Accompanying Pages for: Contact Bend Details** 

THIS IS A C.A.D. GENERATED DRAWING DO NOT MAKE MANUAL REVISIONS TO MASTER.