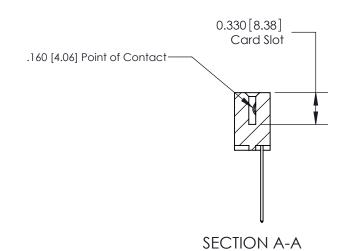

ISSUE NUMBER

ORIGINAL

1

| 837/887 Series High Temp Card Edge Connector<br>Contact Bend Detail |                                                                                                                                                                                                                                                                          | ACAD REFERENCE                   | NO. 837 EN   | 837 ENG MASTER   |               |  |
|---------------------------------------------------------------------|--------------------------------------------------------------------------------------------------------------------------------------------------------------------------------------------------------------------------------------------------------------------------|----------------------------------|--------------|------------------|---------------|--|
|                                                                     |                                                                                                                                                                                                                                                                          | DRAWN: J.LEE                     | DATE: OC     | DATE: OCT. 06/09 |               |  |
|                                                                     | Confact bend Defail                                                                                                                                                                                                                                                      |                                  | CHECKED:     | DATE:            | DATE:         |  |
|                                                                     | EDAC INC TORONTO, ONTARIO CANADA YOUR CONNECTION TO QUALITY & SERVICE  THESE DRAWINGS AND SPECIFICATIONS ARE THE PROPERTY OF EDAC INC., AND SHALL NOT BE REPRODUCED, OR COPIED OR USED AS THE BASIS FOR THE MANUFACTURE OR SALE OF APPARATUS WITHOUT WRITTEN PERMISSION. |                                  | SCALE: NTS   | SHEET            | 2 <b>OF</b> 2 |  |
|                                                                     |                                                                                                                                                                                                                                                                          | DRAWING NUMBER                   |              | ISSUE            |               |  |
|                                                                     |                                                                                                                                                                                                                                                                          | MANUFACTURE OR SALE OF APPARATUS | 837 Assembly |                  | 1             |  |