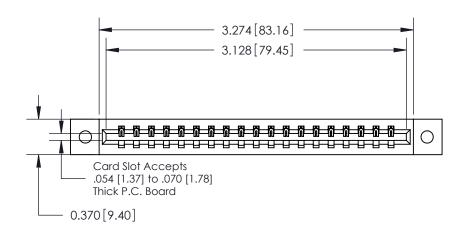

**Mounting Option** 

02-.128 (3.25) Dia. Mounting Holes

## **Contact Detail**

544-Wire Wrap .050x.025(1.27x0.64) - Tail LG=.750(19.05)

.156 [3.96] Contact Spacing x .200 [5.08] Row Spacing





THIS IS A C.A.D. GENERATED DRAWING DO NOT MAKE MANUAL REVISIONS TO MASTER.



ISSUE NUMBER ORIGINAL



**See Accompanying Pages for:** 

**Contact Bend Details** 

837/887 Series High Temp Card Edge Connector Part Number: 887-019-544-102

|                    | EDAC INC          |  |  |
|--------------------|-------------------|--|--|
|                    | TORONTO, ONTARIO  |  |  |
|                    | CANADA            |  |  |
| YOUR CONNECTION TO | QUALITY & SERVICE |  |  |

**EDAC INC** TORONTO, ONTARIO CANADA

THESE DRAWINGS AND SPECIFICATIONS ARE THE PROPERTY OF EDAC INC.,AND SHALL NOT BE REPRODUCED, OR COPIED OR USED AS THE BASIS FOR THE MANUFACTURE OR SALE OF APPARATUS WITHOUT WRITTEN PERMISSION.

| ACAD REFERENCE NO. | 837 ENG MASTER   |  |  |
|--------------------|---------