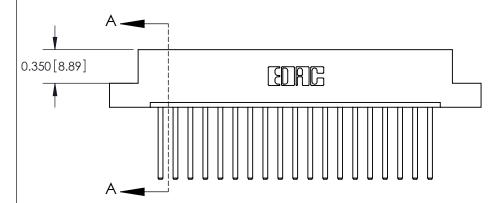

## **Contact Detail**

544-Wire Wrap .050x.025(1.27x0.64) - Tail LG=.750(19.05)

.156 [3.96] Contact Spacing x .200 [5.08] Row Spacing

THIS IS A C.A.D. GENERATED DRAWING DO NOT MAKE MANUAL REVISIONS TO MASTER.