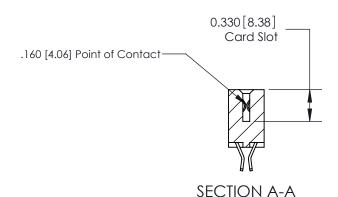

## **Contact Detail**

555-Extender Board Bend (Code 500 Contacts)

.156 [3.96] Contact Spacing x .200 [5.08] Row Spacing

THIS IS A C.A.D. GENERATED DRAWING DO NOT MAKE MANUAL REVISIONS TO MASTER.

ISSUE NUMBER ORIGINAL

ISSUE NUMBER

ORIGINAL

1

|                     | 837/887 Series High Temp Card Edge Connector |                                                                                                       | ACAD REFERENCE | NO. 837 EN       | 837 ENG MASTER |  |
|---------------------|----------------------------------------------|-------------------------------------------------------------------------------------------------------|----------------|------------------|----------------|--|
| Contact Bend Detail |                                              | DRAWN: J.LEE                                                                                          | DATE: OC       | DATE: OCT. 06/09 |                |  |
|                     | Confact bend Defail                          |                                                                                                       | CHECKED:       | DATE:            |                |  |
|                     | EDAC INC                                     | THESE DRAWINGS AND SPECIFICATIONS ARE THE PROPERTY OF EDAC INC.,AND SHALL NOT BE REPRODUCED,OR COPIED | SCALE: NTS     | SHEET            | 2 <b>OF</b> 2  |  |
|                     | TORONTO, ONTARIO                             |                                                                                                       | DRAWING NUMBER |                  | ISSUE          |  |
|                     | CANADA PORTOGED AG THE BAGIST OR THE         | MANUFACTURE OR SALE OF APPARATUS                                                                      | 837 Asser      | nbly             | 1              |  |