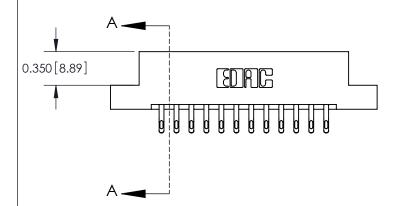

## **Contact Detail**

555-Extender Board Bend (Code 500 Contacts)

.156 [3.96] Contact Spacing x .200 [5.08] Row Spacing

THIS IS A C.A.D. GENERATED DRAWING DO NOT MAKE MANUAL REVISIONS TO MASTER.

ISSUE NUMBER ORIGINAL

**See Accompanying Pages for:** 

**Contact Bend Details** 

| 837/887 Series High Temp Card Edge Connector |
|----------------------------------------------|
| Part Number: 887-024-555-202                 |