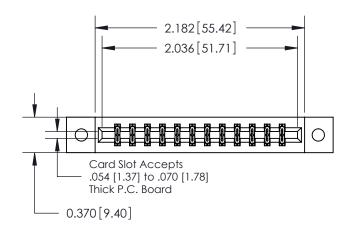

**Mounting Option** 

02-.128 (3.25) Dia. Mounting Holes

**See Accompanying Pages for:** 

**Contact Bend Details** 

| 837/887 Series High Temp Card Edge Connector |
|----------------------------------------------|
| Part Number: 887-024-555-202                 |