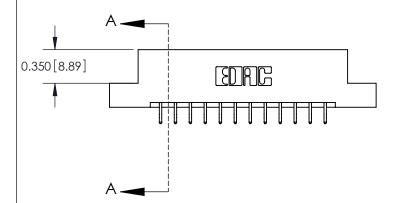

ORIGINAL

837/887 Series High Temp Card Edge Connector Part Number: 887-024-556-202

YOUR CONNECTION TO QUALITY & SERVICE

**EDAC INC** TORONTO, ONTARIO CANADA

THESE DRAWINGS AND SPECIFICATIONS ARE THE PROPERTY OF EDAC INC.,AND SHALL NOT BE REPRODUCED, OR COPIED OR USED AS THE BASIS FOR THE MANUFACTURE OR SALE OF APPARATUS WITHOUT WRITTEN PERMISSION.

| ACAD REFERENCE NO. | 837 ENG MASTER   |  |  |
|--------------------|------------------|--|--|
| DRAWN: J.LEE       | DATE: OCT. 06/09 |  |  |
| CHECKED:           | DATE:            |  |  |
| SCALE: NTS         | SHEET 1 OF 2     |  |  |
| DRAWING NUMBER     | ISSUE            |  |  |
| 837 Assembly       | 1                |  |  |