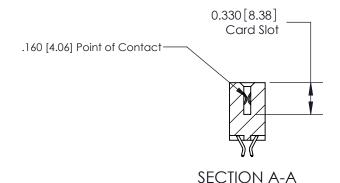

## **Contact Detail**

556-Extender Board Bend (Code 520 Contacts)

.156 [3.96] Contact Spacing x .200 [5.08] Row Spacing

THIS IS A C.A.D. GENERATED DRAWING DO NOT MAKE MANUAL REVISIONS TO MASTER.

ISSUE NUMBER

**See Accompanying Pages for:** 

**Contact Bend Details** 

ISSUE NUMBER

ORIGINAL

1

|                     | 837/887 Series High Temp Card Edge Connector |                                                                                                                                                            | ACAD REFERENCE | NO. 837 EN       | 837 ENG MASTER |  |
|---------------------|----------------------------------------------|------------------------------------------------------------------------------------------------------------------------------------------------------------|----------------|------------------|----------------|--|
| Contact Bend Detail |                                              | DRAWN: J.LEE                                                                                                                                               | DATE: OC       | DATE: OCT. 06/09 |                |  |
|                     | Confact Bend Defail                          |                                                                                                                                                            | CHECKED:       | DATE:            |                |  |
|                     | EDAC INC THESE                               | TORONTO, ONTARIO CANADA  ARE THE PROPERTY OF EDAC INC.,AND SHALL NOT BE REPRODUCED,OR COPIED OR USED AS THE BASIS FOR THE MANUFACTURE OR SALE OF APPARATUS | SCALE: NTS     | SHEET            | 2 <b>OF</b> 2  |  |
|                     | TORONTO, ONTARIO                             |                                                                                                                                                            | DRAWING NUMBER |                  | ISSUE          |  |
|                     | YOUR CONNECTION TO QUALITY & SERVICE         |                                                                                                                                                            | 837 Assembly   |                  | 1              |  |