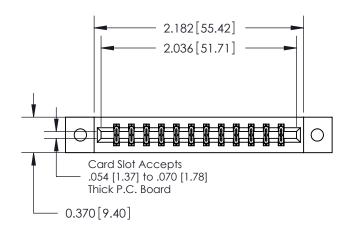

**Mounting Option** 

02-.128 (3.25) Dia. Mounting Holes

ORIGINAL

837/887 Series High Temp Card Edge Connector Part Number: 887-024-556-202

YOUR CONNECTION TO QUALITY & SERVICE

**EDAC INC** TORONTO, ONTARIO CANADA

THESE DRAWINGS AND SPECIFICATIONS ARE THE PROPERTY OF EDAC INC.,AND SHALL NOT BE REPRODUCED, OR COPIED OR USED AS THE BASIS FOR THE MANUFACTURE OR SALE OF APPARATUS WITHOUT WRITTEN PERMISSION.

| ACAD REFERENCE NO. | 837 ENG MASTER   |  |  |
|--------------------|------------------|--|--|
| DRAWN: J.LEE       | DATE: OCT. 06/09 |  |  |
| CHECKED:           | DATE:            |  |  |
| SCALE: NTS         | SHEET 1 OF 2     |  |  |
| DRAWING NUMBER     | ISSUE            |  |  |
| 837 Assembly       | 1                |  |  |