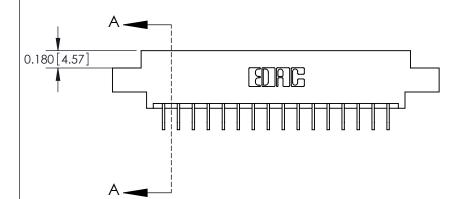

0.330[8.38] Card Slot .160 [4.06] Point of Contact-SECTION A-A

**See Accompanying Pages for:** 

**Contact Bend Details** 

| 837/887 Series High Temp Card Edge Connector |
|----------------------------------------------|
| Part Number: 887-032-559-808                 |