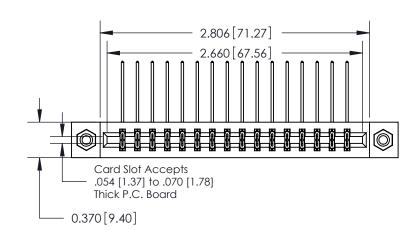

## **Contact Detail**

559-90 Degree Bend (Code 541 Contacts)

.156 [3.96] Contact Spacing x .200 [5.08] Row Spacing

THIS IS A C.A.D. GENERATED DRAWING DO NOT MAKE MANUAL REVISIONS TO MASTER.

ISSUE NUMBER ORIGINAL 1

0.330[8.38] Card Slot .160 [4.06] Point of Contact-SECTION A-A

**See Accompanying Pages for:** 

**Contact Bend Details** 

| 837/887 Series High Temp Card Edge Connector |
|----------------------------------------------|
| Part Number: 887-032-559-808                 |