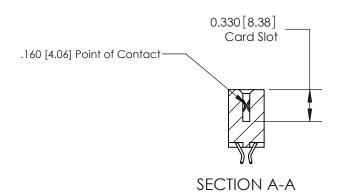

## **Contact Detail**

556-Extender Board Bend (Code 520 Contacts)

.156 [3.96] Contact Spacing x .200 [5.08] Row Spacing

THIS IS A C.A.D. GENERATED DRAWING DO NOT MAKE MANUAL REVISIONS TO MASTER.

ISSUE NUMBER