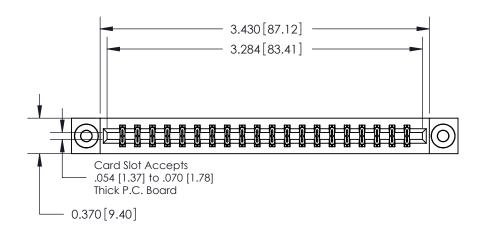

ORIGINAL

**See Accompanying Pages for:** 

**Contact Bend Details** 

837/887 Series High Temp Card Edge Connector Part Number: 887-040-556-803

|                    | EDAC INC          |  |  |
|--------------------|-------------------|--|--|
|                    | TORONTO, ONTARIO  |  |  |
|                    | CANADA            |  |  |
| YOUR CONNECTION TO | QUALITY & SERVICE |  |  |