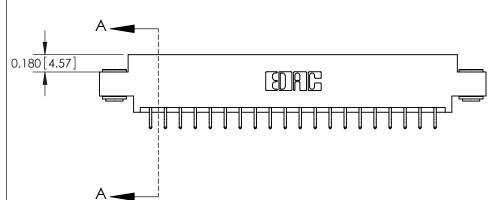

ORIGINAL

**See Accompanying Pages for:** 

**Contact Bend Details** 

837/887 Series High Temp Card Edge Connector Part Number: 887-040-556-803

|                    | EDAC INC          |  |  |
|--------------------|-------------------|--|--|
|                    | TORONTO, ONTARIO  |  |  |
|                    | CANADA            |  |  |
| YOUR CONNECTION TO | QUALITY & SERVICE |  |  |