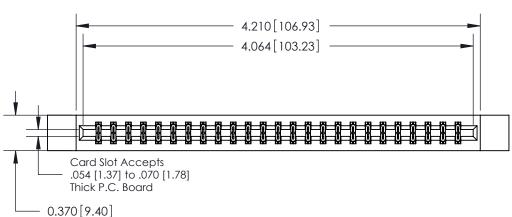

**Mounting Option Contact Detail** 

12-.128 (3.25) Dia. Side Mounting Holes

520-P.C. Tail .030x.018(0.76x0.46) - Tail LG=.175(4.45)

.156 [3.96] Contact Spacing x .200 [5.08] Row Spacing

THIS IS A C.A.D. GENERATED DRAWING DO NOT MAKE MANUAL REVISIONS TO MASTER.

ISSUE NUMBER

ORIGINAL

**See Accompanying Pages for:** 

**Contact Bend Details** 

837/887 Series High Temp Card Edge Connector Part Number: 887-050-520-212

|                    | EDAC INC          |  |  |
|--------------------|-------------------|--|--|
|                    | TORONTO, ONTARIO  |  |  |
|                    | CANADA            |  |  |
| YOUR CONNECTION TO | QUALITY & SERVICE |  |  |