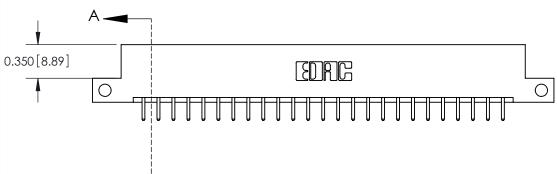

**Mounting Option Contact Detail** 

12-.128 (3.25) Dia. Side Mounting Holes

520-P.C. Tail .030x.018(0.76x0.46) - Tail LG=.175(4.45)

.156 [3.96] Contact Spacing x .200 [5.08] Row Spacing

THIS IS A C.A.D. GENERATED DRAWING DO NOT MAKE MANUAL REVISIONS TO MASTER.

ISSUE NUMBER

ORIGINAL

**See Accompanying Pages for:** 

**Contact Bend Details** 

837/887 Series High Temp Card Edge Connector Part Number: 887-050-520-212

|                    | EDAC INC          |  |  |
|--------------------|-------------------|--|--|
|                    | TORONTO, ONTARIO  |  |  |
|                    | CANADA            |  |  |
| YOUR CONNECTION TO | QUALITY & SERVICE |  |  |