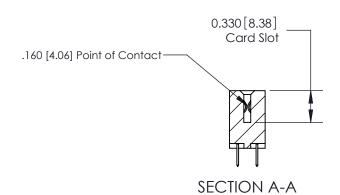

**Mounting Option Contact Detail** 

12-.128 (3.25) Dia. Side Mounting Holes

520-P.C. Tail .030x.018(0.76x0.46) - Tail LG=.175(4.45)

.156 [3.96] Contact Spacing x .200 [5.08] Row Spacing

THIS IS A C.A.D. GENERATED DRAWING DO NOT MAKE MANUAL REVISIONS TO MASTER.

ISSUE NUMBER

ORIGINAL

**See Accompanying Pages for:** 

**Contact Bend Details** 

837/887 Series High Temp Card Edge Connector Part Number: 887-050-520-212

|                    | EDAC INC          |  |  |
|--------------------|-------------------|--|--|
|                    | TORONTO, ONTARIO  |  |  |
|                    | CANADA            |  |  |
| YOUR CONNECTION TO | QUALITY & SERVICE |  |  |