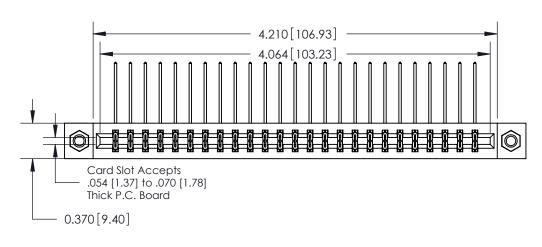

## **Contact Detail**

558-90 Degree Bend (Code 541 Contacts)

.156 [3.96] Contact Spacing x .200 [5.08] Row Spacing

THIS IS A C.A.D. GENERATED DRAWING DO NOT MAKE MANUAL REVISIONS TO MASTER.

ISSUE NUMBER

ORIGINAL

**See Accompanying Pages for:** 

**Contact Bend Details** 

837/887 Series High Temp Card Edge Connector Part Number: 887-050-558-807

|                    | EDAC INC          |  |  |
|--------------------|-------------------|--|--|
|                    | TORONTO, ONTARIO  |  |  |
|                    | CANADA            |  |  |
| YOUR CONNECTION TO | QUALITY & SERVICE |  |  |