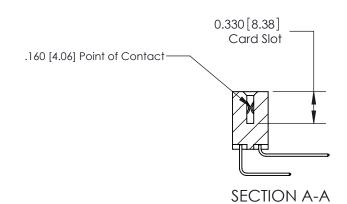

## **Contact Detail**

558-90 Degree Bend (Code 541 Contacts)

.156 [3.96] Contact Spacing x .200 [5.08] Row Spacing

THIS IS A C.A.D. GENERATED DRAWING DO NOT MAKE MANUAL REVISIONS TO MASTER.

ISSUE NUMBER

ORIGINAL

**See Accompanying Pages for:** 

**Contact Bend Details** 

837/887 Series High Temp Card Edge Connector Part Number: 887-050-558-807

|                    | EDAC INC          |  |  |
|--------------------|-------------------|--|--|
|                    | TORONTO, ONTARIO  |  |  |
|                    | CANADA            |  |  |
| YOUR CONNECTION TO | QUALITY & SERVICE |  |  |