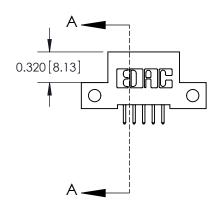

YOUR CONNECTION TO QUALITY & SERVICE

SHEET 1 OF 3 NTS 842 Assembly

J.LEE

842 ENG MASTER

DATE: OCT. 06/09

THIS IS A C.A.D. GENERATED DRAWING DO NOT MAKE MANUAL REVISIONS TO MASTER

ORIGINAL (1)

| 842/892 Series High Temp Card Edge Connector<br>Contact Bend Detail |                                                                   | ACAD REFERENCE NO. 842 ENG MASTER |             |                  |        |
|---------------------------------------------------------------------|-------------------------------------------------------------------|-----------------------------------|-------------|------------------|--------|
|                                                                     |                                                                   | DRAWN:                            | J.LEE       | DATE: OCT. 06/09 |        |
|                                                                     |                                                                   | CHECKE                            | ):          | DATE:            |        |
| EDAC INC                                                            | THESE DRAWINGS AND SPECIFICATIONS ARE THE PROPERTY OF EDAC INCAND | SCALE:                            | NTS         | SHEET :          | 2 OF 3 |
| TORONTO, ONTARIO                                                    | SHALL NOT BE REPRODUCED, OR COPIED OR USED AS THE BASIS FOR THE   | DRAWING                           | NUMBER      |                  | ISSUE  |
| YOUR CONNECTION TO QUALITY & SERVICE                                | MANUFACTURE OR SALE OF APPARATUS WITHOUT WRITTEN PERMISSION.      | 8                                 | 42 Assembly |                  | 1      |