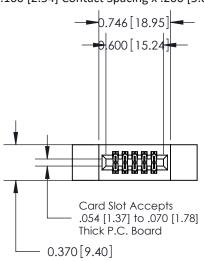

## **See Accompanying Pages for:**

- **Contact Bend Details**
- **Mounting Options**

.240 [6.10] Point of Contact-

| 842/892 Series High Temp Card Edge Connector |
|----------------------------------------------|
| Part Number: 892-010-521-212                 |