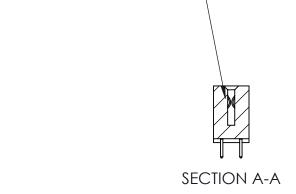

## **Contact Detail**

521-P.C. Tail .025 Sq.(0.64 Sq.) - Tail LG=.160(4.06) .100 [2.54] Contact Spacing x .200 [5.08] Row Spacing

YOUR CONNECTION TO QUALITY & SERVICE

SHEET 1 OF 3 NTS 842 Assembly

J.LEE

842 ENG MASTER

DATE: OCT. 06/09

THIS IS A C.A.D. GENERATED DRAWING DO NOT MAKE MANUAL REVISIONS TO MASTER

ORIGINAL (1)

| 842/892 Series High Temp Card Edge Connector<br>Contact Bend Detail |                                                                   | ACAD REFERENCE NO. 842 ENG MASTER |             |                  |        |
|---------------------------------------------------------------------|-------------------------------------------------------------------|-----------------------------------|-------------|------------------|--------|
|                                                                     |                                                                   | DRAWN:                            | J.LEE       | DATE: OCT. 06/09 |        |
|                                                                     |                                                                   | CHECKE                            | ):          | DATE:            |        |
| EDAC INC                                                            | THESE DRAWINGS AND SPECIFICATIONS ARE THE PROPERTY OF EDAC INCAND | SCALE:                            | NTS         | SHEET :          | 2 OF 3 |
| TORONTO, ONTARIO                                                    | SHALL NOT BE REPRODUCED, OR COPIED OR USED AS THE BASIS FOR THE   | DRAWING                           | NUMBER      |                  | ISSUE  |
| YOUR CONNECTION TO QUALITY & SERVICE                                | MANUFACTURE OR SALE OF APPARATUS WITHOUT WRITTEN PERMISSION.      | 8                                 | 42 Assembly |                  | 1      |