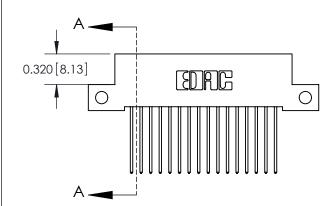

842 ENG MASTER J.LEE DATE: OCT. 06/09 SHEET 1 OF 3

**SECTION A-A** 

842 Assembly

THIS IS A C.A.D. GENERATED DRAWING DO NOT MAKE MANUAL REVISIONS TO MASTER

ORIGINAL (1)

| 842/892 Series High Temp Card Edge Connector<br>Contact Bend Detail |                                                                                                                                                                                                 | ACAD REFERENCE NO. 842 ENG MASTER |             |          |          |
|---------------------------------------------------------------------|-------------------------------------------------------------------------------------------------------------------------------------------------------------------------------------------------|-----------------------------------|-------------|----------|----------|
|                                                                     |                                                                                                                                                                                                 | DRAWN:                            | J.LEE       | DATE: OC | T. 06/09 |
|                                                                     |                                                                                                                                                                                                 | CHECKE                            | ):          | DATE:    |          |
| TORONTO, ONTARIO                                                    | THESE DRAWINGS AND SPECIFICATIONS ARE THE PROPERTY OF EDAC INC.,AND SHALL NOT BE REPRODUCED,OR COPIED OR USED AS THE BASIS FOR THE MANUFACTURE OR SALE OF APPARATUS WITHOUT WRITTEN PERMISSION. | SCALE:                            | NTS         | SHEET :  | 2 OF 3   |
|                                                                     |                                                                                                                                                                                                 | DRAWING                           | NUMBER      |          | ISSUE    |
| YOUR CONNECTION TO QUALITY & SERVICE                                |                                                                                                                                                                                                 | 8                                 | 42 Assembly |          | 1        |