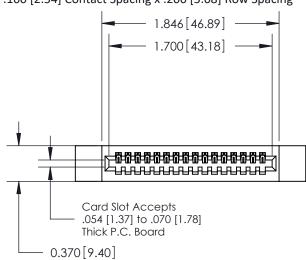

## **Contact Detail**

542-Wire Wrap .025 Sq.(0.64 Sq.) - Tail LG=.655(16.64) .100 [2.54] Contact Spacing x .200 [5.08] Row Spacing

**See Accompanying Pages for:** 

- **Contact Bend Details**
- **Mounting Options**

| .240 [6.10] | Point of Contact— |
|-------------|-------------------|
|             |                   |

842/892 Series High Temp Card Edge Connector Part Number: 892-016-542-112

YOUR CONNECTION TO QUALITY & SERVICE