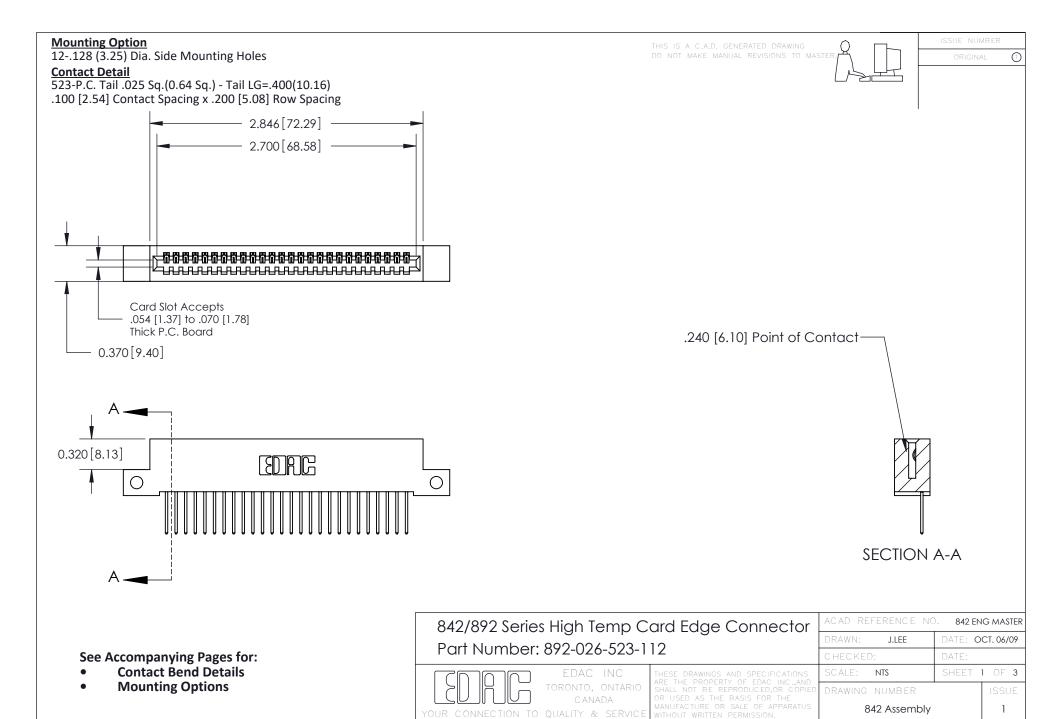

THIS IS A C.A.D. GENERATED DRAWING DO NOT MAKE MANUAL REVISIONS TO MASTER

ORIGINAL (1)



| 842/892 Series High Temp Card Edge Connector<br>Contact Bend Detail |                                                                                                 | ACAD REFERENCE NO. 842 ENG MASTER |             |                  |        |
|---------------------------------------------------------------------|-------------------------------------------------------------------------------------------------|-----------------------------------|-------------|------------------|--------|
|                                                                     |                                                                                                 | DRAWN:                            | J.LEE