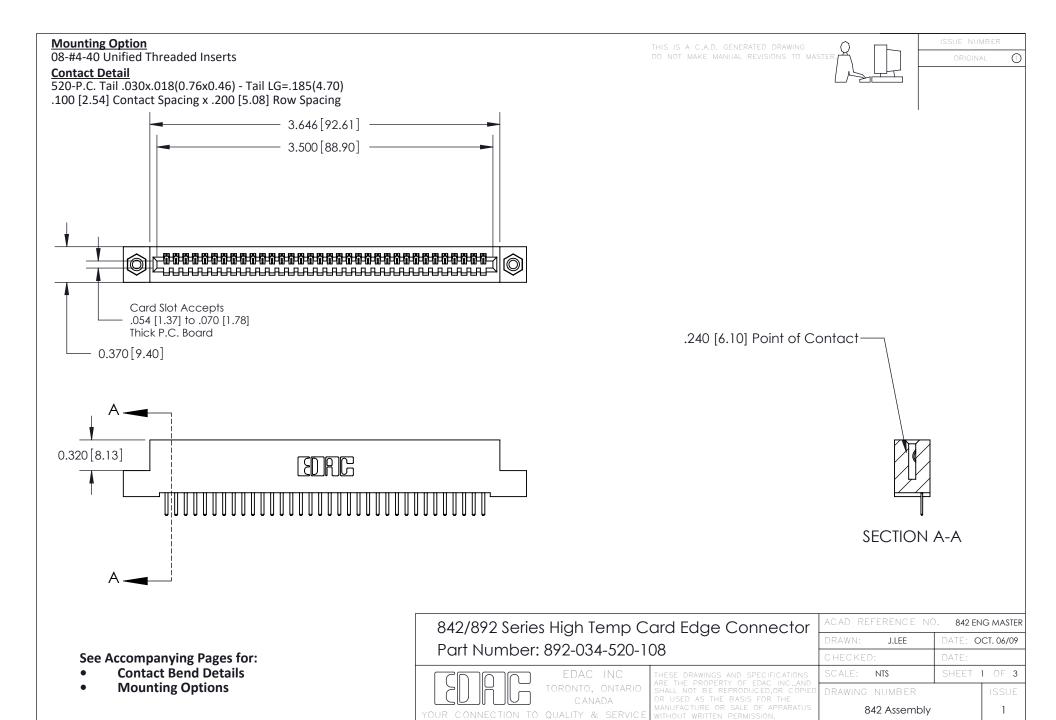

THIS IS A C.A.D. GENERATED DRAWING DO NOT MAKE MANUAL REVISIONS TO MASTER

ORIGINAL (1)

| 842/892 Series High Temp Card Edge Connector<br>Contact Bend Detail |                                                                                                  | ACAD REFERENCE NO. 842 ENG MASTER |             |                  |        |
|---------------------------------------------------------------------|--------------------------------------------------------------------------------------------------|-----------------------------------|-------------|------------------|--------|
|                                                                     |                                                                                                  | DRAWN:                            | J.LEE       | DATE: OCT. 06/09 |        |
|                                                                     |                                                                                                  | CHECKED:                          |             | DATE:            |        |
| EDAC INC                                                            | THESE DRAWINGS AND SPECIFICATIONS ARE THE PROPERTY OF EDAC INCAND                                | SCALE:                            | NTS         | SHEET :          | 2 OF 3 |
| TORONTO, ONTARIO                                                    | SHALL NOT BE REPRODUCED, OR COPIED OR USED AS THE BASIS FOR THE MANUFACTURE OR SALE OF APPARATUS | DRAWING                           | NUMBER      |                  | ISSUE  |
| YOUR CONNECTION TO QUALITY & SERVICE                                |                                                                                                  | 8                                 | 42 Assembly |                  | 1      |