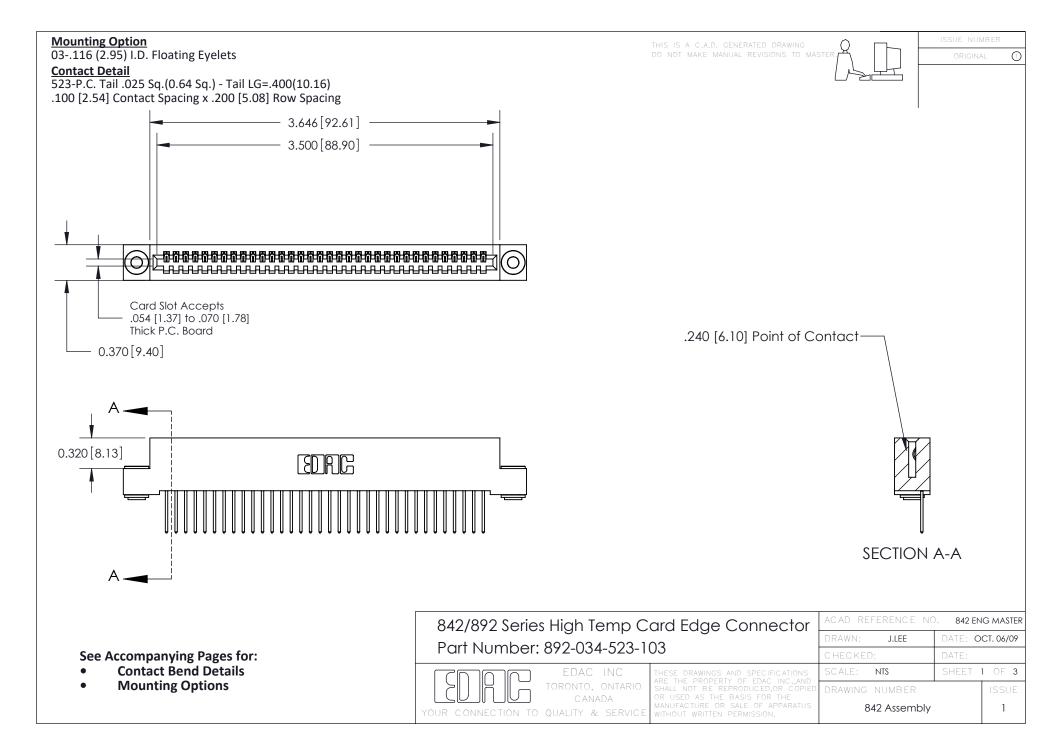

THIS IS A C.A.D. GENERATED DRAWING DO NOT MAKE MANUAL REVISIONS TO MASTER

ORIGINAL (1)



| 842/892 Series High Temp Card Edge Connector<br>Contact Bend Detail |                                                                                                 | ACAD REFERENCE NO. 842 ENG MASTER |             |                  |        |
|---------------------------------------------------------------------|-------------------------------------------------------------------------------------------------|-----------------------------------|-------------|------------------|--------|
|                                                                     |                                                                                                 | DRAWN:                            | J.LEE