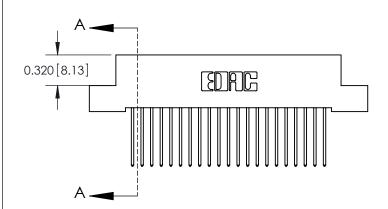

## **See Accompanying Pages for:**

- **Contact Bend Details**
- **Mounting Options**

.240 [6.10] Point of Contact-

THIS IS A C.A.D. GENERATED DRAWING DO NOT MAKE MANUAL REVISIONS TO MASTER

ORIGINAL (1)

| 842/892 Series High Temp Card Edge Connector<br>Contact Bend Detail |                                                                                                 | ACAD REFERENCE NO. 842 ENG MASTER |             |                  |        |
|---------------------------------------------------------------------|-------------------------------------------------------------------------------------------------|-----------------------------------|-------------|------------------|--------|
|                                                                     |                                                                                                 | DRAWN:                            | J.LEE       | DATE: OCT. 06/09 |        |
|                                                                     |                                                                                                 | CHECKED:                          |             | DATE:            |        |
| EDAC INC                                                            | THESE DRAWINGS AND SPECIFICATIONS ARE THE PROPERTY OF EDAC INCAND                               | SCALE:                            | NTS         | SHEET :          | 2 OF 3 |
| TORONTO, ONTARIO                                                    | SHALL NOT BE REPRODUCED,OR COPIED OR USED AS THE BASIS FOR THE MANUFACTURE OR SALE OF APPARATUS | DRAWING                           | NUMBER      |                  | ISSUE  |
| YOUR CONNECTION TO QUALITY & SERVICE                                |                                                                                                 | 8                                 | 42 Assembly |                  | 1      |