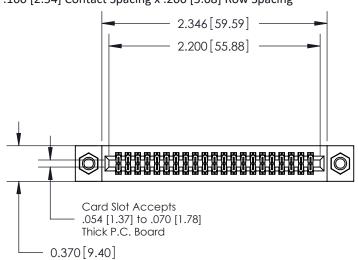

## **Contact Detail**

540-Wire Wrap .025 Sq.(0.64 Sq.) - Tail LG=.570(14.48) .100 [2.54] Contact Spacing x .200 [5.08] Row Spacing

842/892 Series High Temp Card Edge Connector Part Number: 892-042-540-207

842 ENG MASTER J.LEE DATE: OCT. 06/09 SHEET 1 OF 3

**SECTION A-A** 

YOUR CONNECTION TO QUALITY & SERVICE

CANADA

842 Assembly