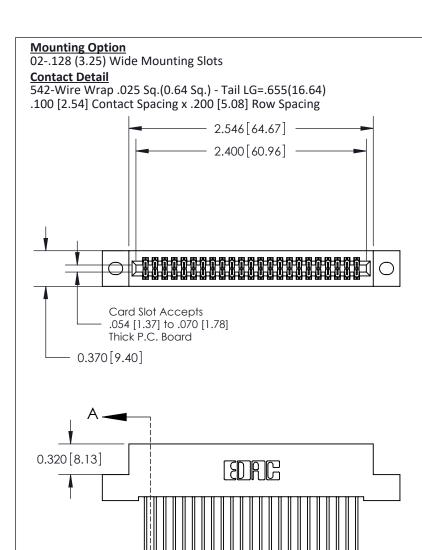

## **See Accompanying Pages for:**

- **Contact Bend Details**
- **Mounting Options**

842/892 Series High Temp Card Edge Connector Part Number: 892-046-542-202

| ACAD REFERENCE NO. 842 ENG MASTER |                  |  |  |
|-----------------------------------|------------------|--|--|
| DRAWN: J.LEE                      | DATE: OCT. 06/09 |  |  |
| CHECKED:                          | DATE:            |  |  |
| SCALE: NTS                        | SHEET 1 OF 3     |  |  |
| DRAWING NUMBER                    | ISSUE            |  |  |