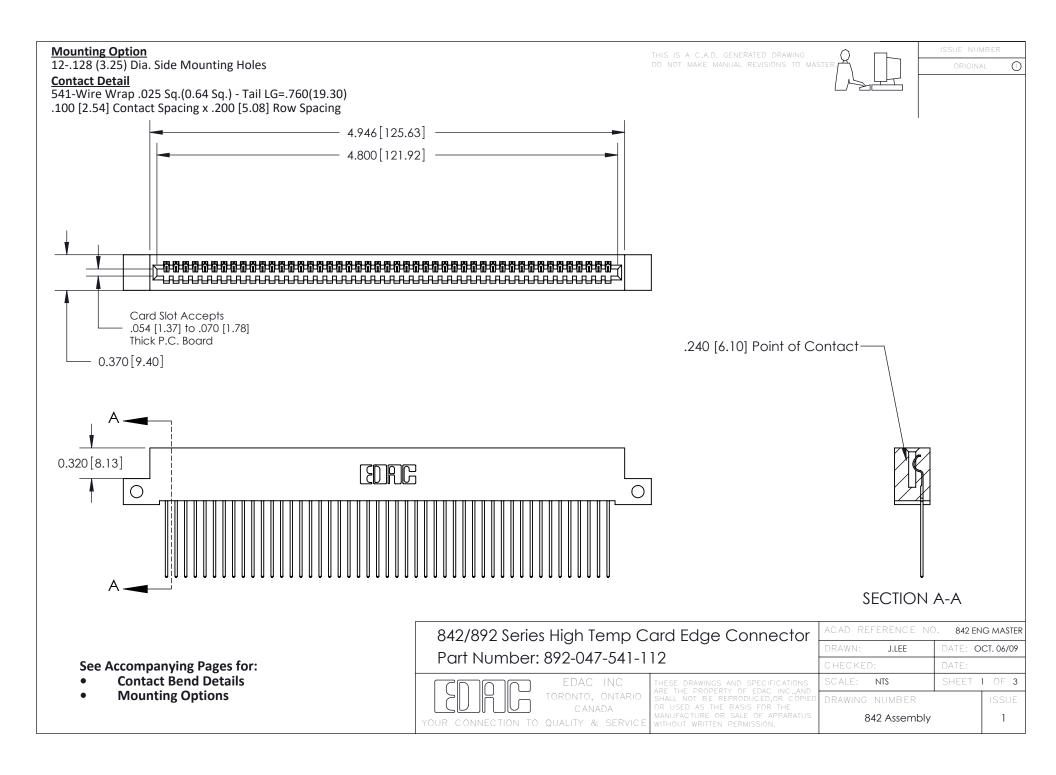

THIS IS A C.A.D. GENERATED DRAWING DO NOT MAKE MANUAL REVISIONS TO MASTER

ORIGINAL (1)



| 842/892 Series High Temp Card Edge Connector<br>Contact Bend Detail |                                                                                                  | ACAD REFERENCE NO. 842 ENG MASTER |             |                  |        |
|---------------------------------------------------------------------|--------------------------------------------------------------------------------------------------|-----------------------------------|-------------|------------------|--------|
|                                                                     |                                                                                                  | DRAWN:                            | J.