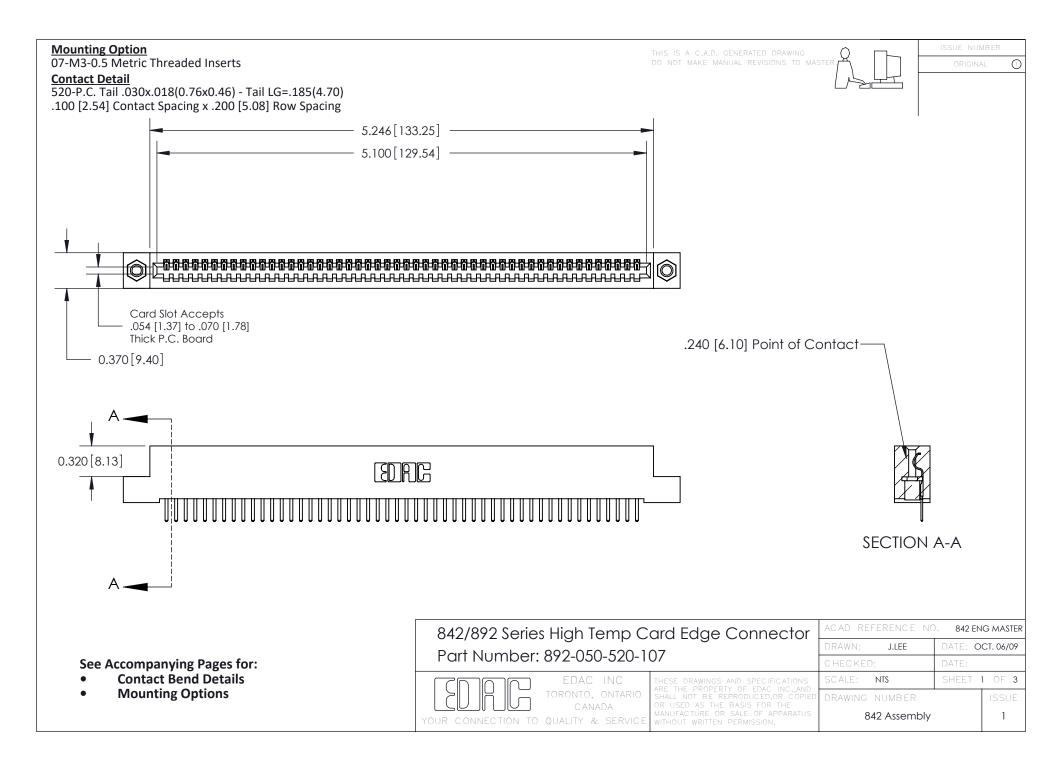

THIS IS A C.A.D. GENERATED DRAWING DO NOT MAKE MANUAL REVISIONS TO MASTER

ORIGINAL (1)



| 842/892 Series High Temp Card Edge Connector<br>Contact Bend Detail |                                                                                                 | ACAD REFERENCE NO. 842 ENG MASTER |             |                  |        |
|---------------------------------------------------------------------|-------------------------------------------------------------------------------------------------|-----------------------------------|-------------|------------------|--------|
|                                                                     |                                                                                                 | DRAWN:                            | J.LEE