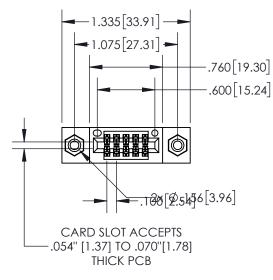

845/895 SERIES HIGH TEMP CARD EDGE CONNECTOR PART NUMBER: 895-010-540-508

THESE DRAWINGS 50 3 BAIT CATIC ARE THE PROPER 50 SAND INC., SHALL NOT BE REPRODUCED,OR CO

| ACAD REFERENCE NO. 845-ENG-MASTER |                  |  |
|-----------------------------------|------------------|--|
| DRAWN: R.STA.MONICA               | DATE:MAY.16/2017 |  |
| CHECKED:                          | DATE:            |  |
| SCALE: 1:1                        | SHEET 1 OF 2     |  |
| DRAWING NUMBER                    | ISSUE            |  |