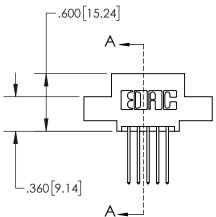

1

| .330[8.38]<br>CARD SLC |                                   |  |  |
|------------------------|-----------------------------------|--|--|
| SECTION A-A            |                                   |  |  |
| -                      | 370[9.40]                         |  |  |
|                        |                                   |  |  |
|                        | .160[4.06]<br>POINT OF<br>CONTACT |  |  |
|                        | .200 [5.08]                       |  |  |