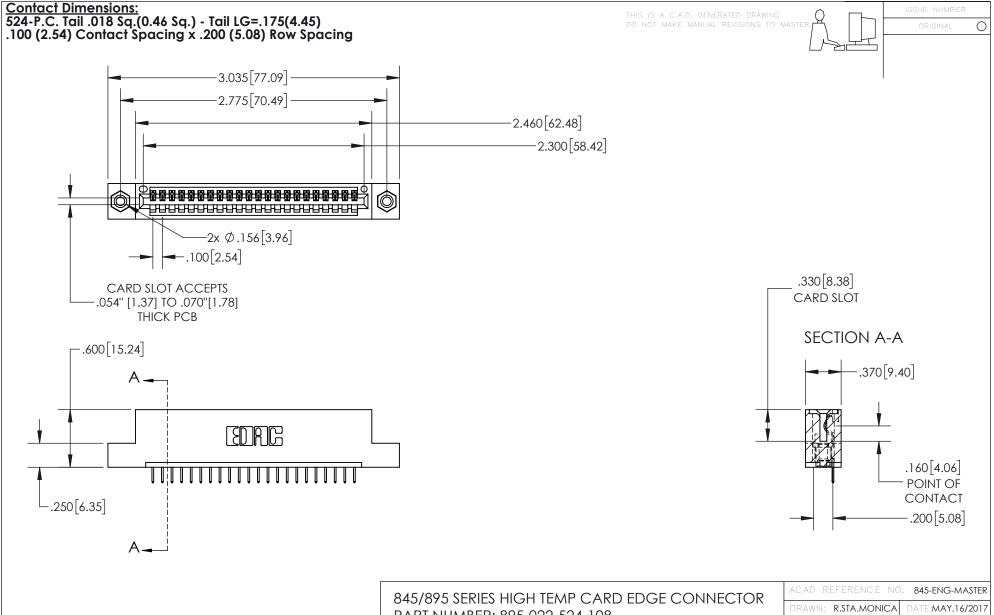

INSULATOR MATERIAL: THERMOPLASTIC, UL 94V-0 CONTACT MATERIAL; COPPER TIN ALLOY
CONTACT PLATING: GOLD ON THE MATING AREA, TIN PLATING
ON THE CONTACT TAILS, NICKEL UNDERPLATE PART NUMBER: 895-022-524-108