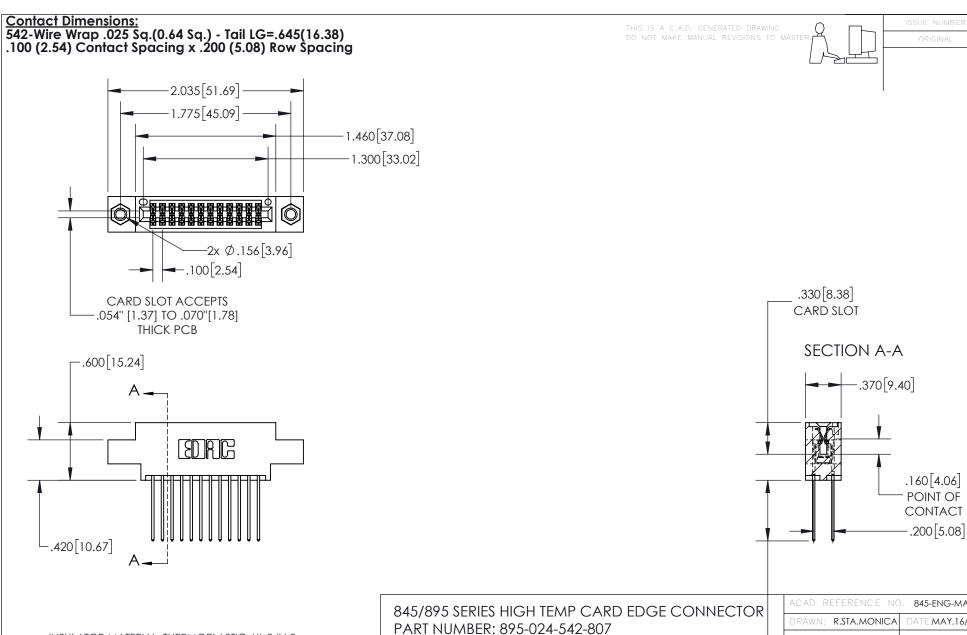

INSULATOR MATERIAL: THERMOPLASTIC, UL 94V-0

CONTACT MATERIAL; COPPER TIN ALLOY
CONTACT PLATING: GOLD ON THE MATING AREA, TIN PLATING
ON THE CONTACT TAILS, NICKEL UNDERPLATE

MANUFACTURE OR 50 13.814 PEAR

| ACAD REFERENCE NO. 845-ENG-MASTER |                  |
|-----------------------------------|------------------|
| DRAWN: R.STA.MONICA               | DATE:MAY.16/2017 |
| CHECKED:                          | DATE:            |
| SCALE: 1:1                        | SHEET 1 OF 2     |
| DRAWING NUMBER                    | ISSUE            |