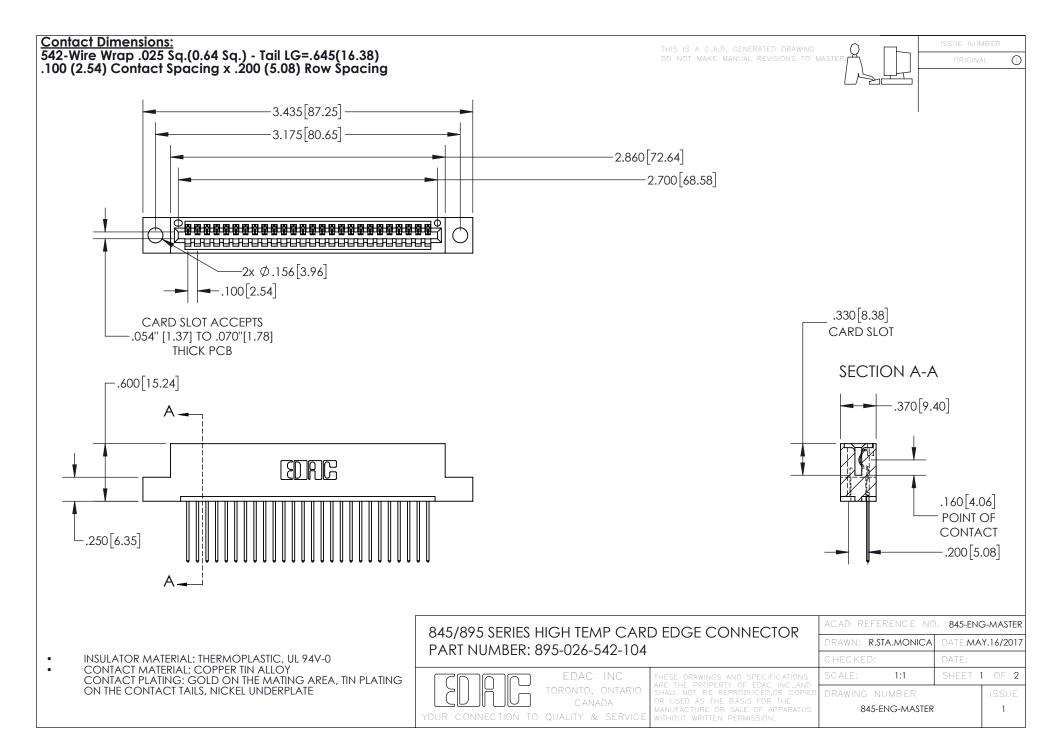

INSULATOR MATERIAL: THERMOPLASTIC POLYESTER, UL 94V-0 DAP MATERIAL AVAILABLE UPON REQUEST

**Contact Code 558** 

CONTACT MATERIAL; COPPER ALLOY CONTACT PLATING: GOLD ON THE MATING AREA, TIN PLATING ON THE CONTACT TAILS, NICKEL UNDERPLATE

## 845/895 SERIES HIGH TEMP CARD EDGE CONNECTOR CONTACT CODE 555,556,558,559,560 DIMENSIONS

YOUR CONNECTION TO QUALITY & SERVICE

Contact Code 559

|   | ACAD REFERENCE NO. 845-ENG-MASTER |                  |  |
|---|-----------------------------------|------------------|--|
|   | DRAWN: R.STA.MONICA               | DATE:MAY.16/2017 |  |
|   | CHECKED:                          | DATE:            |  |
|   | SCALE: 1:1                        | SHEET 2 OF 2     |  |
| D | DRAWING NUMBER                    | ISSUE            |  |

Contact Code 560