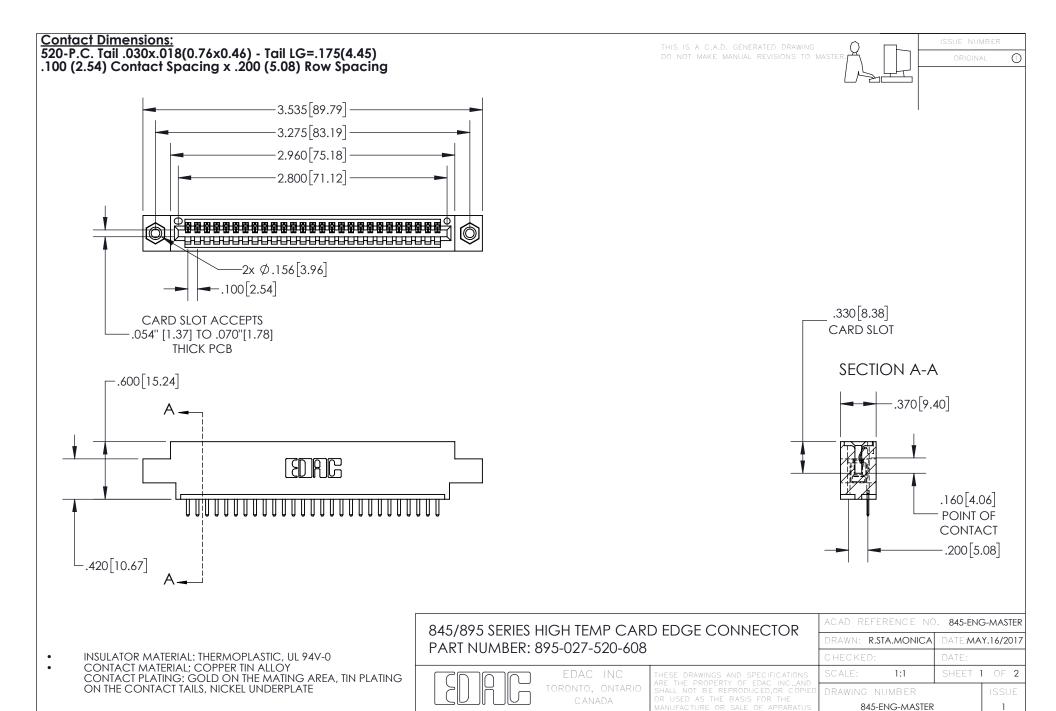

YOUR CONNECTION TO QUALITY & SERVICE

- INSULATOR MATERIAL: THERMOPLASTIC POLYESTER, UL 94V-0 DAP MATERIAL AVAILABLE UPON REQUEST
- CONTACT MATERIAL; COPPER ALLOY

CONTACT PLATING: GOLD ON THE MATING AREA, TIN PLATING ON THE CONTACT TAILS, NICKEL UNDERPLATE