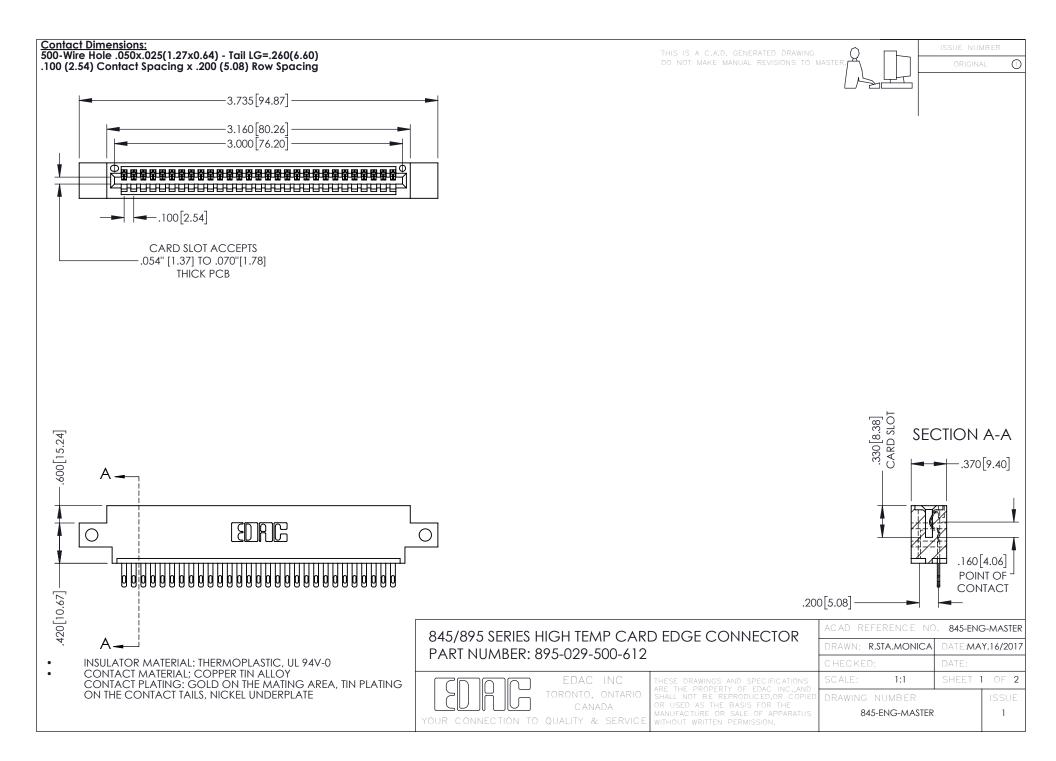

- INSULATOR MATERIAL: THERMOPLASTIC POLYESTER, UL 94V-0 DAP MATERIAL AVAILABLE UPON REQUEST
- CONTACT MATERIAL; COPPER ALLOY

**Contact Code 558** 

CONTACT PLATING: GOLD ON THE MATING AREA, TIN PLATING ON THE CONTACT TAILS, NICKEL UNDERPLATE

## 845/895 SERIES HIGH TEMP CARD EDGE CONNECTOR CONTACT CODE 555,556,558,559,560 DIMENSIONS

YOUR CONNECTION TO QUALITY & SERVICE

Contact Code 559

|   | ACAD REFERENCE NO   | . 845-ENG-MASTER |
|---|---------------------|------------------|
|   | DRAWN: R.STA.MONICA | DATE:MAY.16/2017 |
|   | CHECKED:            | DATE:            |
|   | SCALE: 1:1          | SHEET 2 OF 2     |
| D | DRAWING NUMBER      | ISSUE            |

Contact Code 560

845-ENG-MASTER