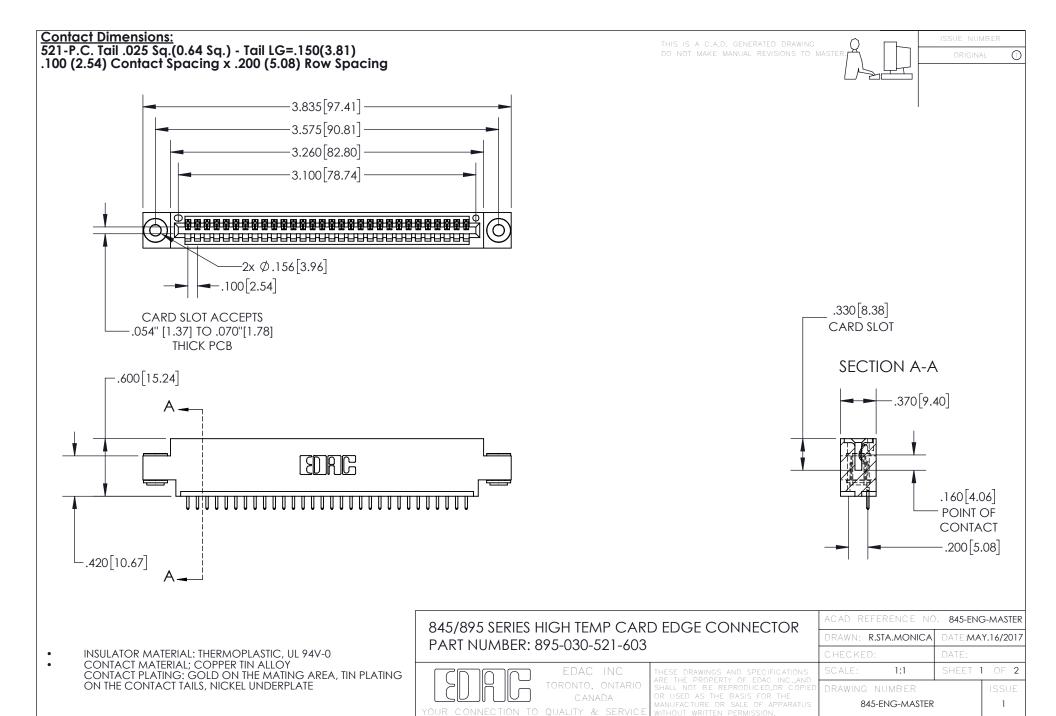

## 845/895 SERIES HIGH TEMP CARD EDGE CONNECTOR CONTACT CODE 555,556,558,559,560 DIMENSIONS

YOUR CONNECTION TO QUALITY & SERVICE

Contact Code 559

|   | ACAD REFERENCE NO. 845-ENG-MASTER |                  |  |
|---|-----------------------------------|------------------|--|
|   | DRAWN: R.STA.MONICA               | DATE:MAY.16/2017 |  |
|   | CHECKED:                          | DATE:            |  |
|   | SCALE: 1:1                        | SHEET 2 OF 2     |  |
| D | DRAWING NUMBER                    | ISSUE            |  |