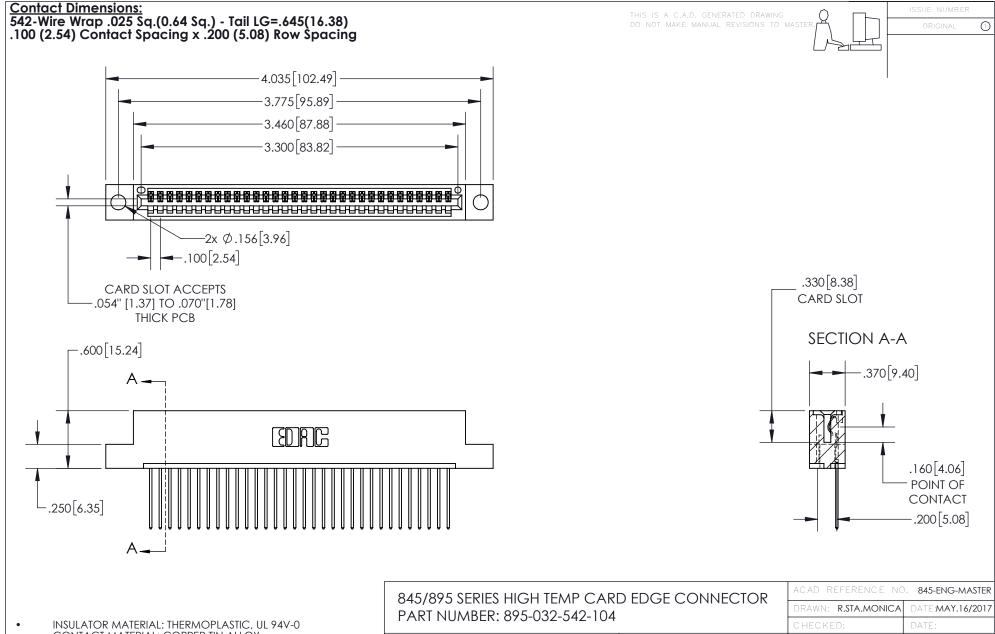

CONTACT MATERIAL; COPPER TIN ALLOY
CONTACT PLATING: GOLD ON THE MATING AREA, TIN PLATING
ON THE CONTACT TAILS, NICKEL UNDERPLATE

YOUR CONNECTION TO QUALITY & SERVICE

| NOND REFERENCE NO. 040-ENO-MASIEK |            |        |
|-----------------------------------|------------|--------|
| DRAWN: R.STA.MONICA               | DATE:MAY.1 | 6/2017 |
| CHECKED:                          | DATE:      |        |
| SCALE: 1:1                        | SHEET 1    | OF 2   |
| DRAWING NUMBER                    | 15         | SSUE   |
| OAE THE MARTED                    |            | 1      |

1

845-ENG-MASTER







INSULATOR MATERIAL: THERMOPLASTIC POLYESTER, UL 94V-0 DAP MATERIAL AVAILABLE UPON REQUEST

**Contact Code 558** 

CONTACT MATERIAL; COPPER ALLOY CONTACT PLATING: GOLD ON THE MATING ARE