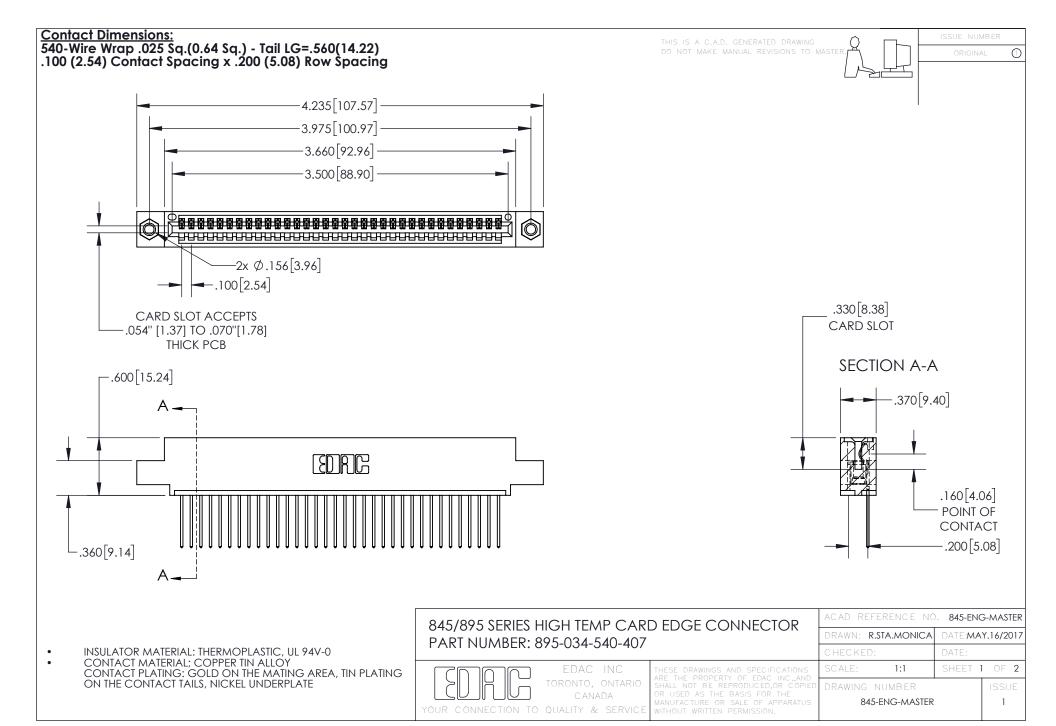

INSULATOR MATERIAL: THERMOPLASTIC POLYESTER, UL 94V-0 DAP MATERIAL AVAILABLE UPON REQUEST

**Contact Code 558** 

CONTACT MATERIAL; COPPER ALLOY CONTACT PLATING: GOLD ON THE MATING AREA, TIN PLATING ON THE CONTACT TAILS, NICKEL UNDERPLATE

## 845/895 SERIES HIGH TEMP CARD EDGE CONNECTOR CONTACT CODE 555,556,558,559,560 DIMENSIONS

YOUR CONNECTION TO QUALITY & SERVICE

Contact Code 559

|   | ACAD REFERENCE NO. 845-ENG-MASTER |                  |  |
|---|-----------------------------------|------------------|--|
|   | DRAWN: R.STA.MONICA               | DATE:MAY.16/2017 |  |
|   | CHECKED:                          | DATE:            |  |
|   | SCALE: 1:1                        | SHEET 2 OF 2     |  |
| D | DRAWING NUMBER                    | ISSUE            |  |

Contact Code 560

845-ENG-MASTER