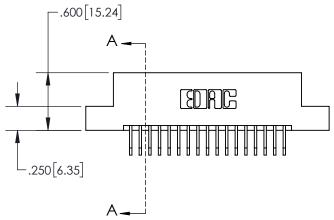

**Contact Dimensions:** 

558-90 Degree Bend (Code 541 Contacts) See Sheet 2 for Contact Code 555, 556, 558, 559, 560 Dimensions

845/895 SERIES HIGH TEMP CARD EDGE CONNECTOR PART NUMBER: 895-034-558-204

YOUR CONNECTION TO QUALITY & SERVICE

|   | ACAD REFERENCE NO. 845-ENG-MASTER |         |           |  |
|---|-----------------------------------|---------|-----------|--|
|   | DRAWN: R.STA.MONICA               | DATE:MA | Y.16/2017 |  |
|   | CHECKED:                          | DATE:   |           |  |
|   | SCALE: 1:1                        | SHEET ' | OF 2      |  |
| ) | DRAWING NUMBER                    |         | ISSUE     |  |
|   | 845-ENG-MASTER                    |         | 1         |  |