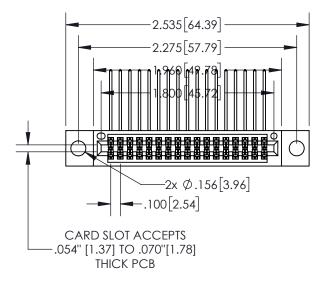

**Contact Dimensions:** 

558-90 Degree Bend (Code 541 Contacts) See Sheet 2 for Contact Code 555, 556, 558, 559, 560 Dimensions

845/895 SERIES HIGH TEMP CARD EDGE CONNECTOR PART NUMBER: 895-034-558-204

YOUR CONNECTION TO QUALITY & SERVICE

|   | ACAD REFERENCE NO. 845-ENG-MASTER |         |           |  |
|---|-----------------------------------|---------|-----------|--|
|   | DRAWN: R.STA.MONICA               | DATE:MA | Y.16/2017 |  |
|   | CHECKED:                          | DATE:   |           |  |
|   | SCALE: 1:1                        | SHEET ' | OF 2      |  |
| ) | DRAWING NUMBER                    |         | ISSUE     |  |
|   | 845-ENG-MASTER                    |         | 1         |  |