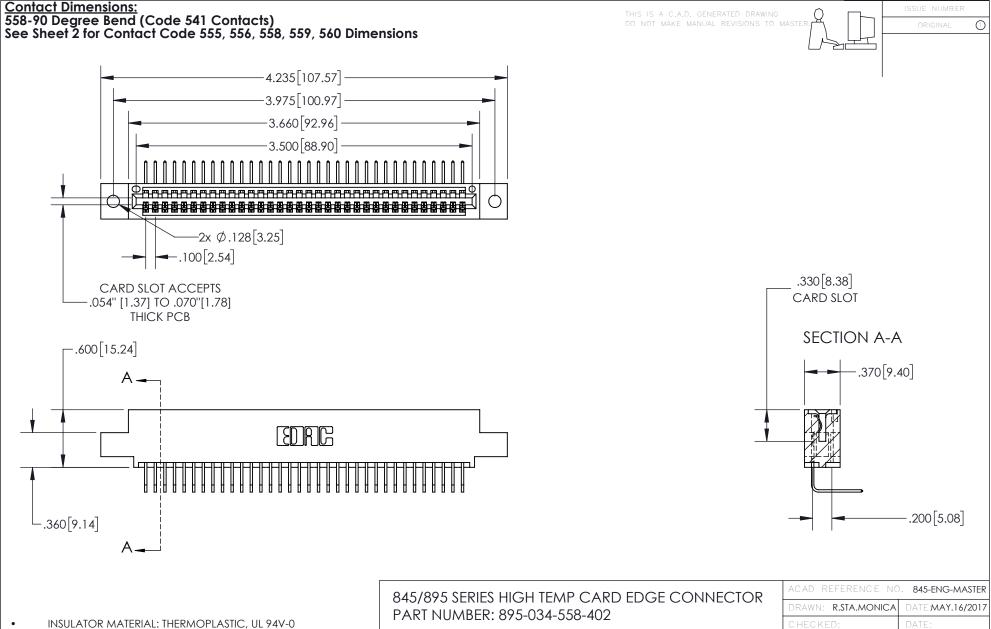

845-ENG-MASTER

INSULATOR MATERIAL: THERMOPLASTIC POLYESTER, UL 94V-0 DAP MATERIAL AVAILABLE UPON REQUEST

**Contact Code 558** 

CONTACT MATERIAL; COPPER ALLOY CONTACT PLATING: GOLD ON THE MATING AREA, TIN PLATING ON THE CONTACT TAILS, NICKEL UNDERPLATE