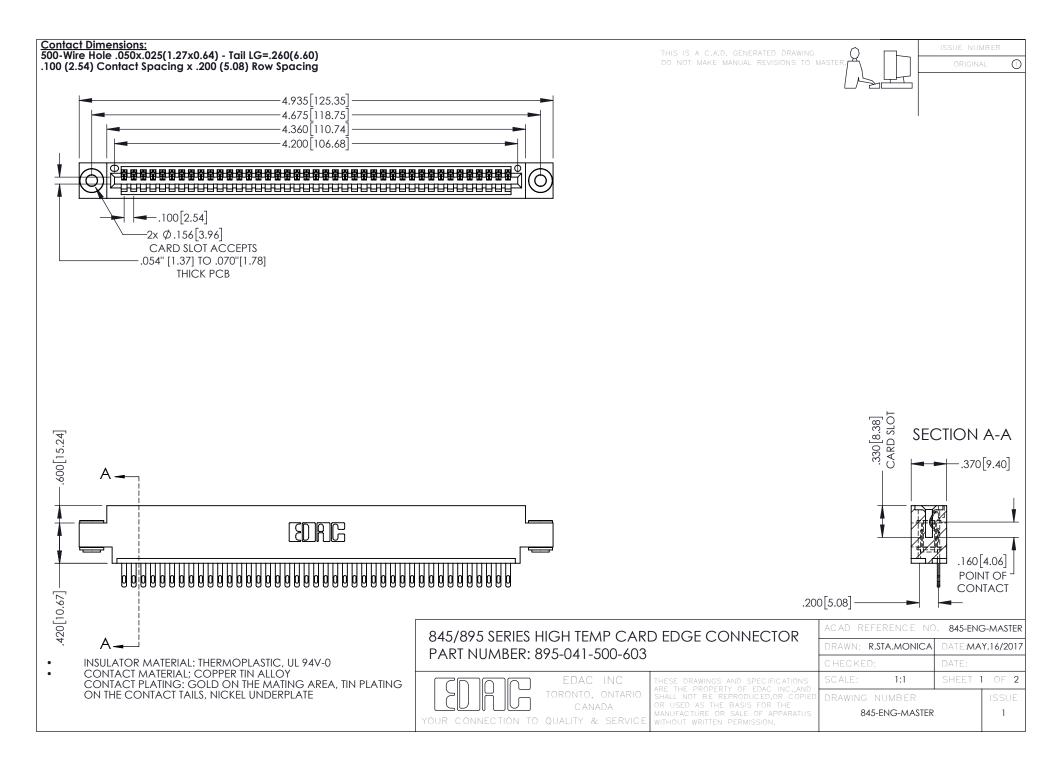

- INSULATOR MATERIAL: THERMOPLASTIC POLYESTER, UL 94V-0 DAP MATERIAL AVAILABLE UPON REQUEST
- CONTACT MATERIAL; COPPER ALLOY

**Contact Code 558** 

CONTACT PLATING: GOLD ON THE MATING AREA, TIN PLATING ON THE CONTACT TAILS, NICKEL UNDERPLATE

## 845/895 SERIES HIGH TEMP CARD EDGE CONNECTOR CONTACT CODE 555,556,558,559,560 DIMENSIONS

YOUR CONNECTION TO QUALITY & SERVICE

Contact Code 559

|   | ACAD REFERENCE NO   | . 845-ENG-MASTER |
|---|---------------------|------------------|
|   | DRAWN: R.STA.MONICA | DATE:MAY.16/2017 |
|   | CHECKED:            | DATE:            |
|   | SCALE: 1:1          | SHEET 2 OF 2     |
| D | DRAWING NUMBER      | ISSUE            |