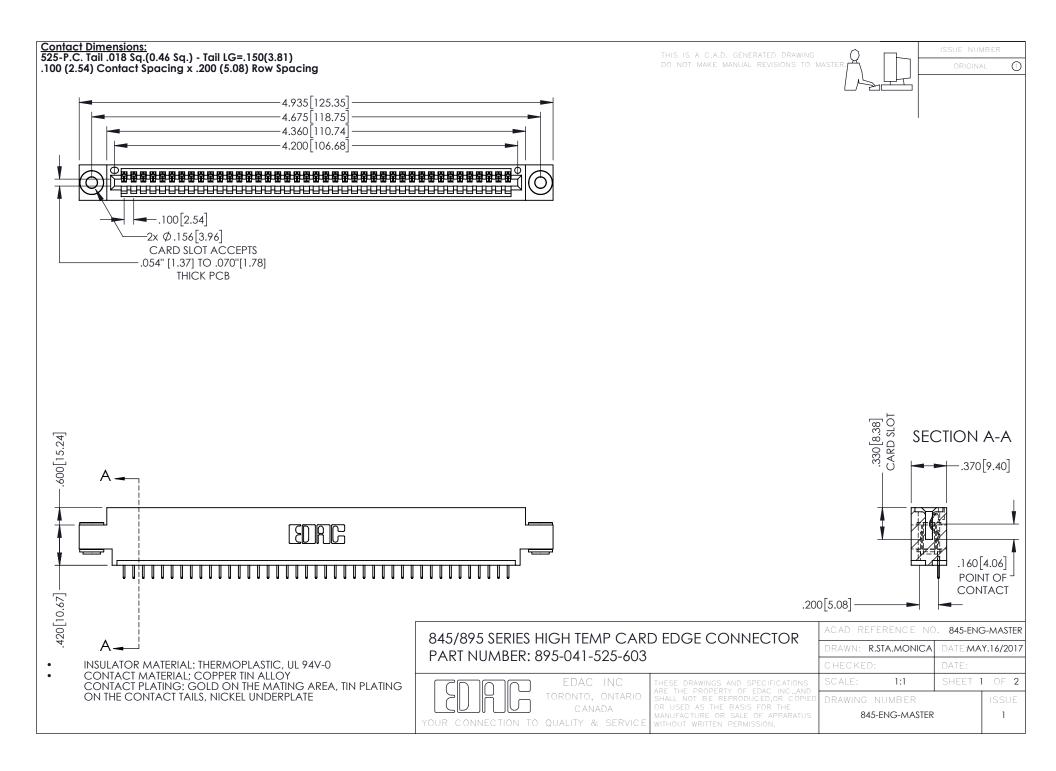

- INSULATOR MATERIAL: THERMOPLASTIC POLYESTER, UL 94V-0 DAP MATERIAL AVAILABLE UPON REQUEST
- CONTACT MATERIAL; COPPER ALLOY

**Contact Code 558** 

CONTACT PLATING: GOLD ON THE MATING AREA, TIN PLATING ON THE CONTACT TAILS, NICKEL UNDERPLATE

## 845/895 SERIES HIGH TEMP CARD EDGE CONNECTOR CONTACT CODE 555,556,558,559,560 DIMENSIONS

YOUR CONNECTION TO QUALITY & SERVICE

Contact Code 559

|   | ACAD REFERENCE NO   | . 845-ENG-MASTER |
|---|---------------------|------------------|
|   | DRAWN: R.STA.MONICA | DATE:MAY.16/2017 |
|   | CHECKED:            | DATE:            |
|   | SCALE: 1:1          | SHEET 2 OF 2     |
| D | DRAWING NUMBER      | ISSUE            |

Contact Code 560

845-ENG-MASTER