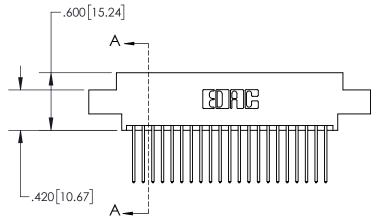

ORIGINAL

845/895 SERIES HIGH TEMP CARD EDGE CONNECTOR PART NUMBER: 895-042-540-807

EDAC INC TORONTO, ONTARIO CANADA THESE DRAWINGS AND SPECIFICATIONS
ARE THE PROPERTY OF EDAC INC. AND
SHALL NOT BE REPRODUCED OR COPIED
OR USED AS THE BASIS FOR THE
MANUFACTURE OR SALE OF APPARATUS
WITHOUT WRITTEN PERMISSION.

## 845/895 SERIES HIGH TEMP CARD EDGE CONNECTOR CONTACT CODE 555,556,558,559,560 DIMENSIONS

YOUR CONNECTION TO QUALITY & SERVICE

|   | ACAD REFERENCE NO   | . 845-ENG-MASTER |
|---|---------------------|------------------|
|   | DRAWN: R.STA.MONICA | DATE:MAY.16/2017 |
|   | CHECKED:            | DATE:            |
|   | SCALE: 1:1          | SHEET 2 OF 2     |
| D | DRAWING NUMBER      | ISSUE            |