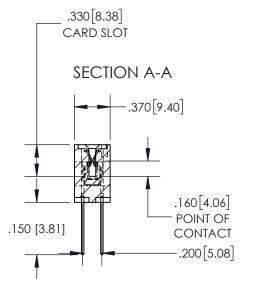

## Contact Dimensions: 540-Wire Wrap .025 Sq.(0.64 Sq.) - Tail LG=.560(14.22) .100 (2.54) Contact Spacing x .200 (5.08) Row Spacing

THIS IS A C.A.D. GENERATED DRAWING DO NOT MAKE MANUAL REVISIONS TO MAST

## 845/895 SERIES HIGH TEMP CARD EDGE CONNECTOR CONTACT CODE 555,556,558,559,560 DIMENSIONS

YOUR CONNECTION TO QUALITY & SERVICE

|   | ACAD REFERENCE NO   | . 845-ENG-MASTER |
|---|---------------------|------------------|
|   | DRAWN: R.STA.MONICA | DATE:MAY.16/2017 |
|   | CHECKED:            | DATE:            |
|   | SCALE: 1:1          | SHEET 2 OF 2     |
| D | DRAWING NUMBER      | ISSUE            |