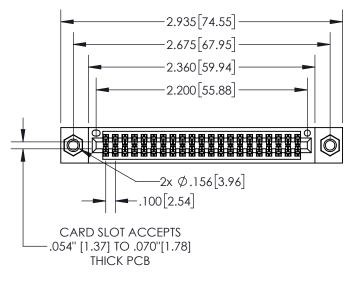

## Contact Dimensions: 540-Wire Wrap .025 Sq.(0.64 Sq.) - Tail LG=.560(14.22) .100 (2.54) Contact Spacing x .200 (5.08) Row Spacing

THIS IS A C.A.D. GENERATED DRAWING DO NOT MAKE MANUAL REVISIONS TO MAST

ORIGINAL

845/895 SERIES HIGH TEMP CARD EDGE CONNECTOR PART NUMBER: 895-042-540-807

EDAC INC TORONTO, ONTARIO CANADA THESE DRAWINGS AND SPECIFICATIONS
ARE THE PROPERTY OF EDAC INC. AND
SHALL NOT BE REPRODUCED OR COPIED
OR USED AS THE BASIS FOR THE
MANUFACTURE OR SALE OF APPARATUS
WITHOUT WRITTEN PERMISSION.

## 845/895 SERIES HIGH TEMP CARD EDGE CONNECTOR CONTACT CODE 555,556,558,559,560 DIMENSIONS

YOUR CONNECTION TO QUALITY & SERVICE

|   | ACAD REFERENCE NO   | . 845-ENG-MASTER |
|---|---------------------|------------------|
|   | DRAWN: R.STA.MONICA | DATE:MAY.16/2017 |
|   | CHECKED:            | DATE:            |
|   | SCALE: 1:1          | SHEET 2 OF 2     |
| D | DRAWING NUMBER      | ISSUE            |